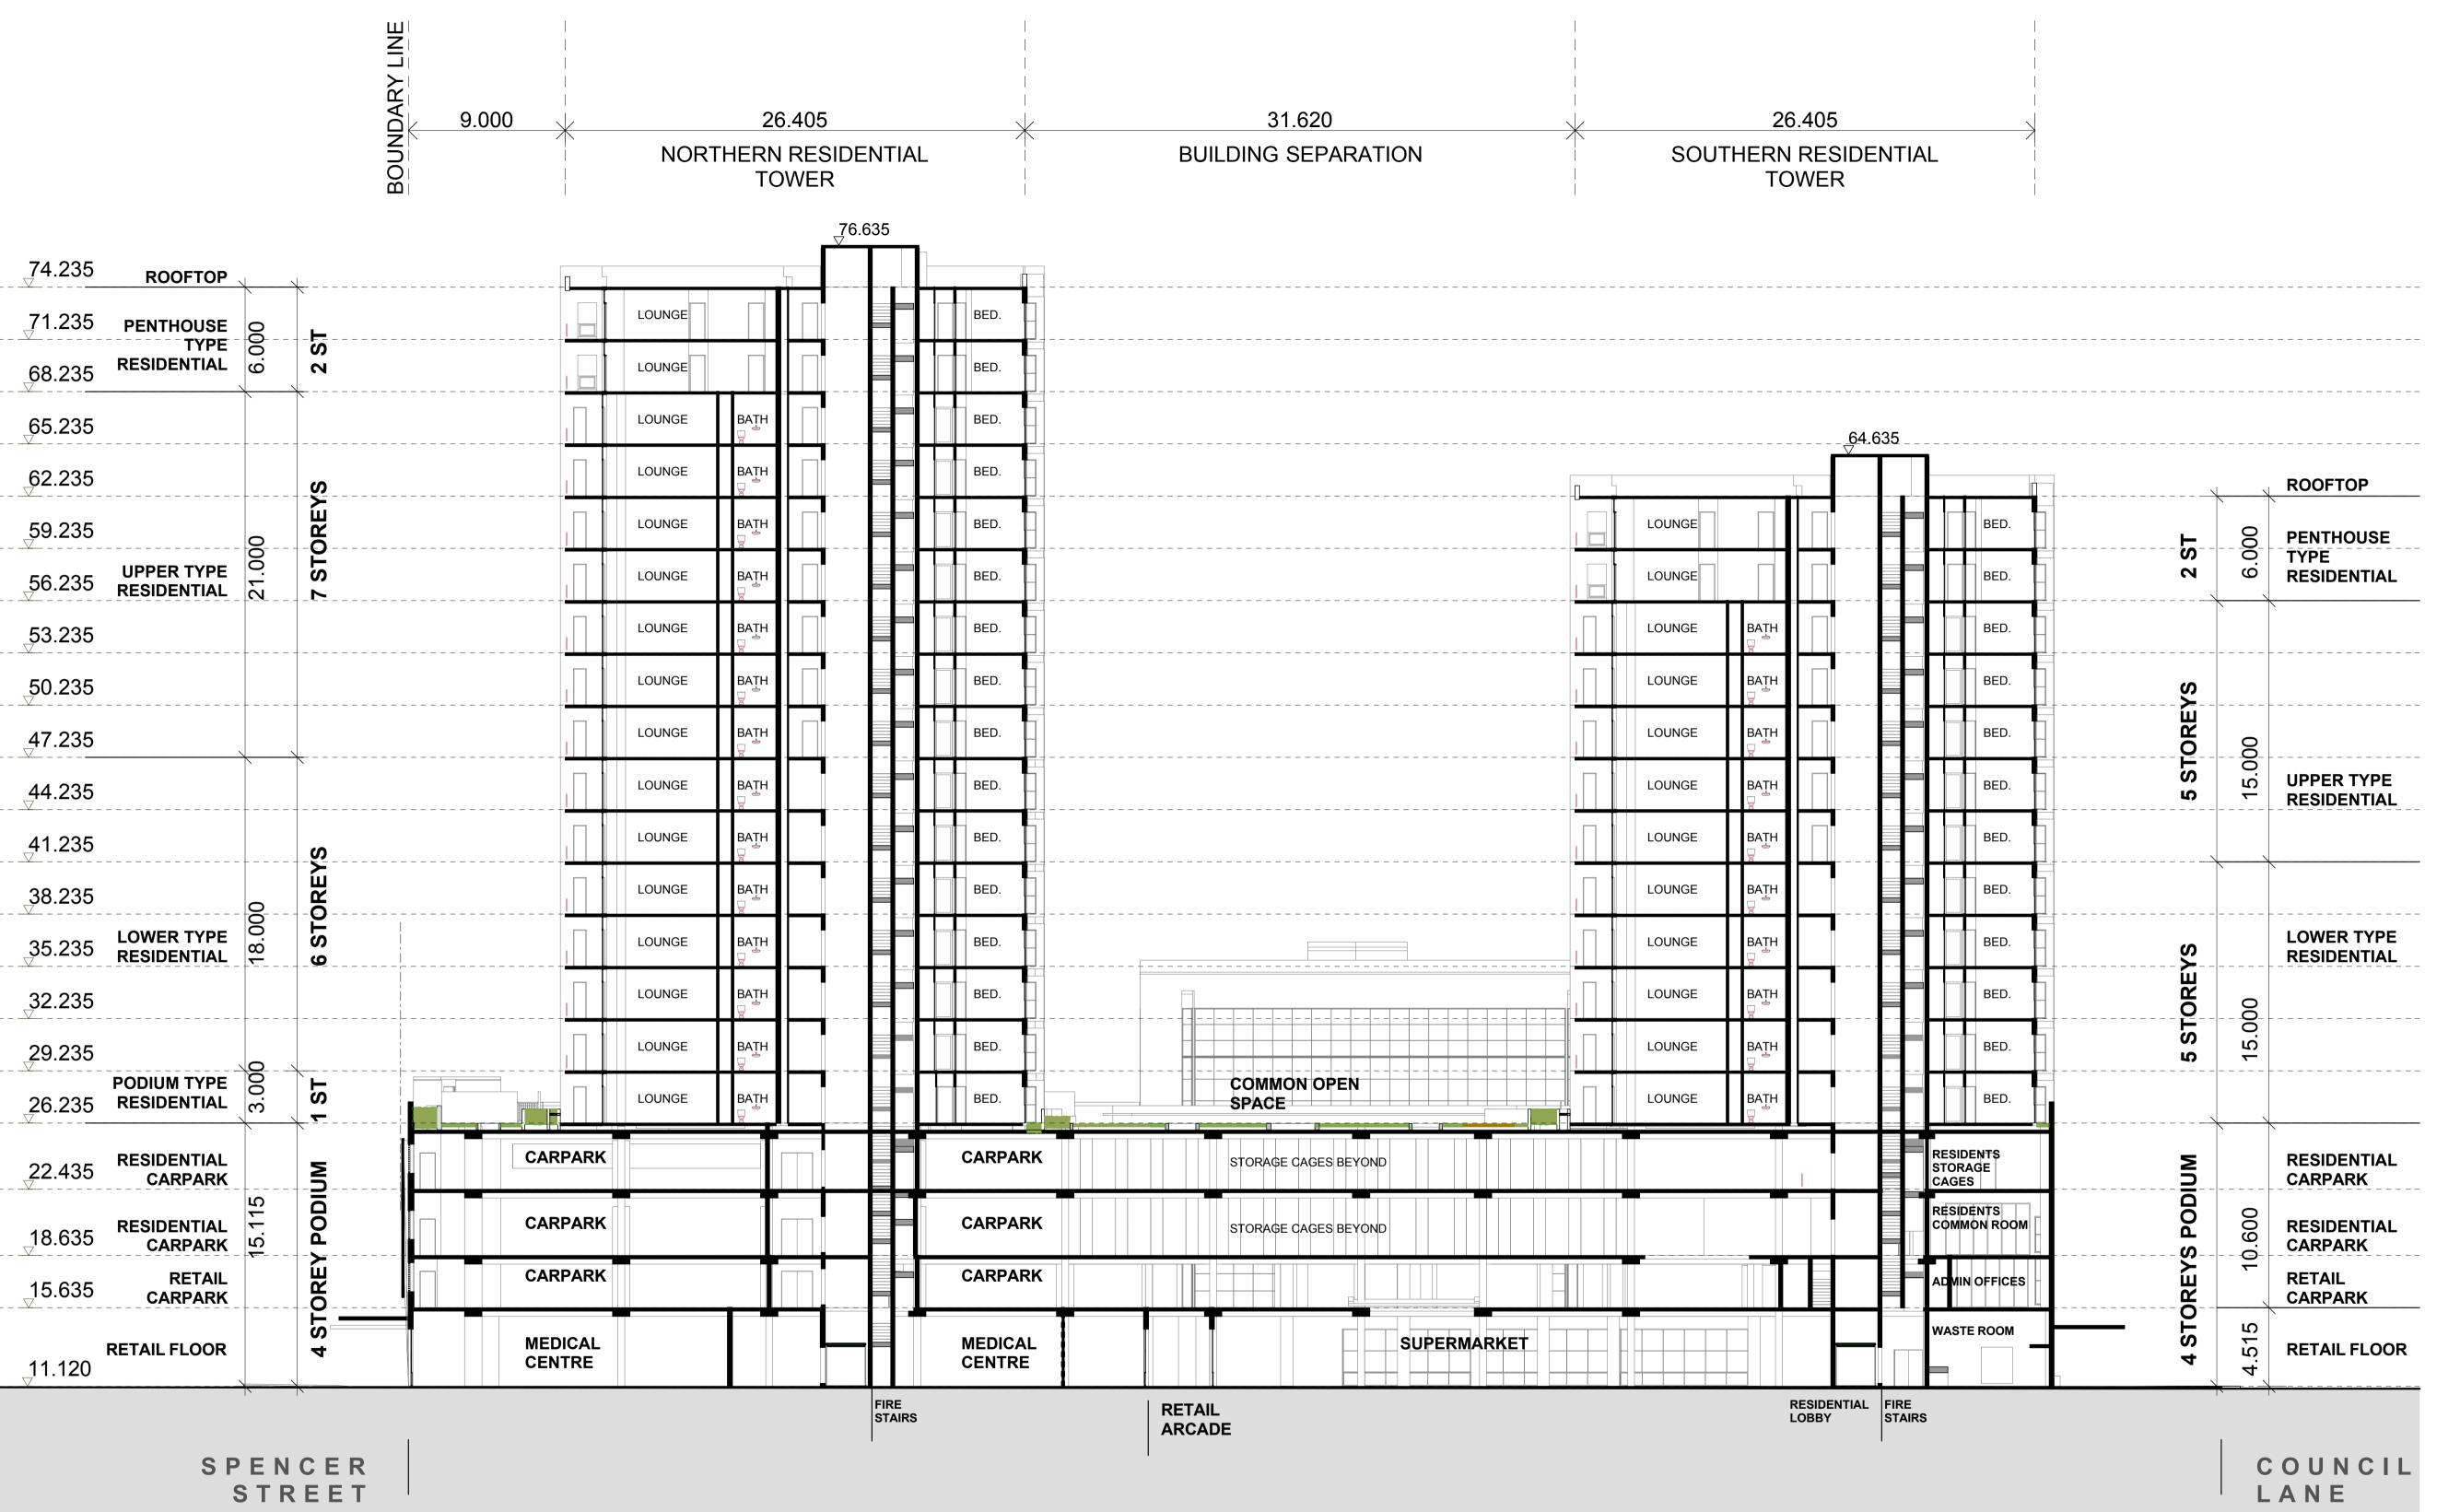

THE CHASE CENTRE MANAGEMENT ALTERATIONS AND ADDITIONS TO 49-61 SPENCER STREET LOT 1 / DP 730010 49-61 SPENCER STREET FAIRFIELD NSW 2165 drawing title SECTION C

74,235

71,235

ROOFTOP

2 S

PENTHOUSE TYPE

RESIDENTIAL

| project no    | drawing no | revision | date       |
|---------------|------------|----------|------------|
| SD1044        | DA 103     | О        | 31/3/2011  |
| director / ad | drawn      | checked  | scale      |
| RD / ML       | CM         |          | 1:200 on A |