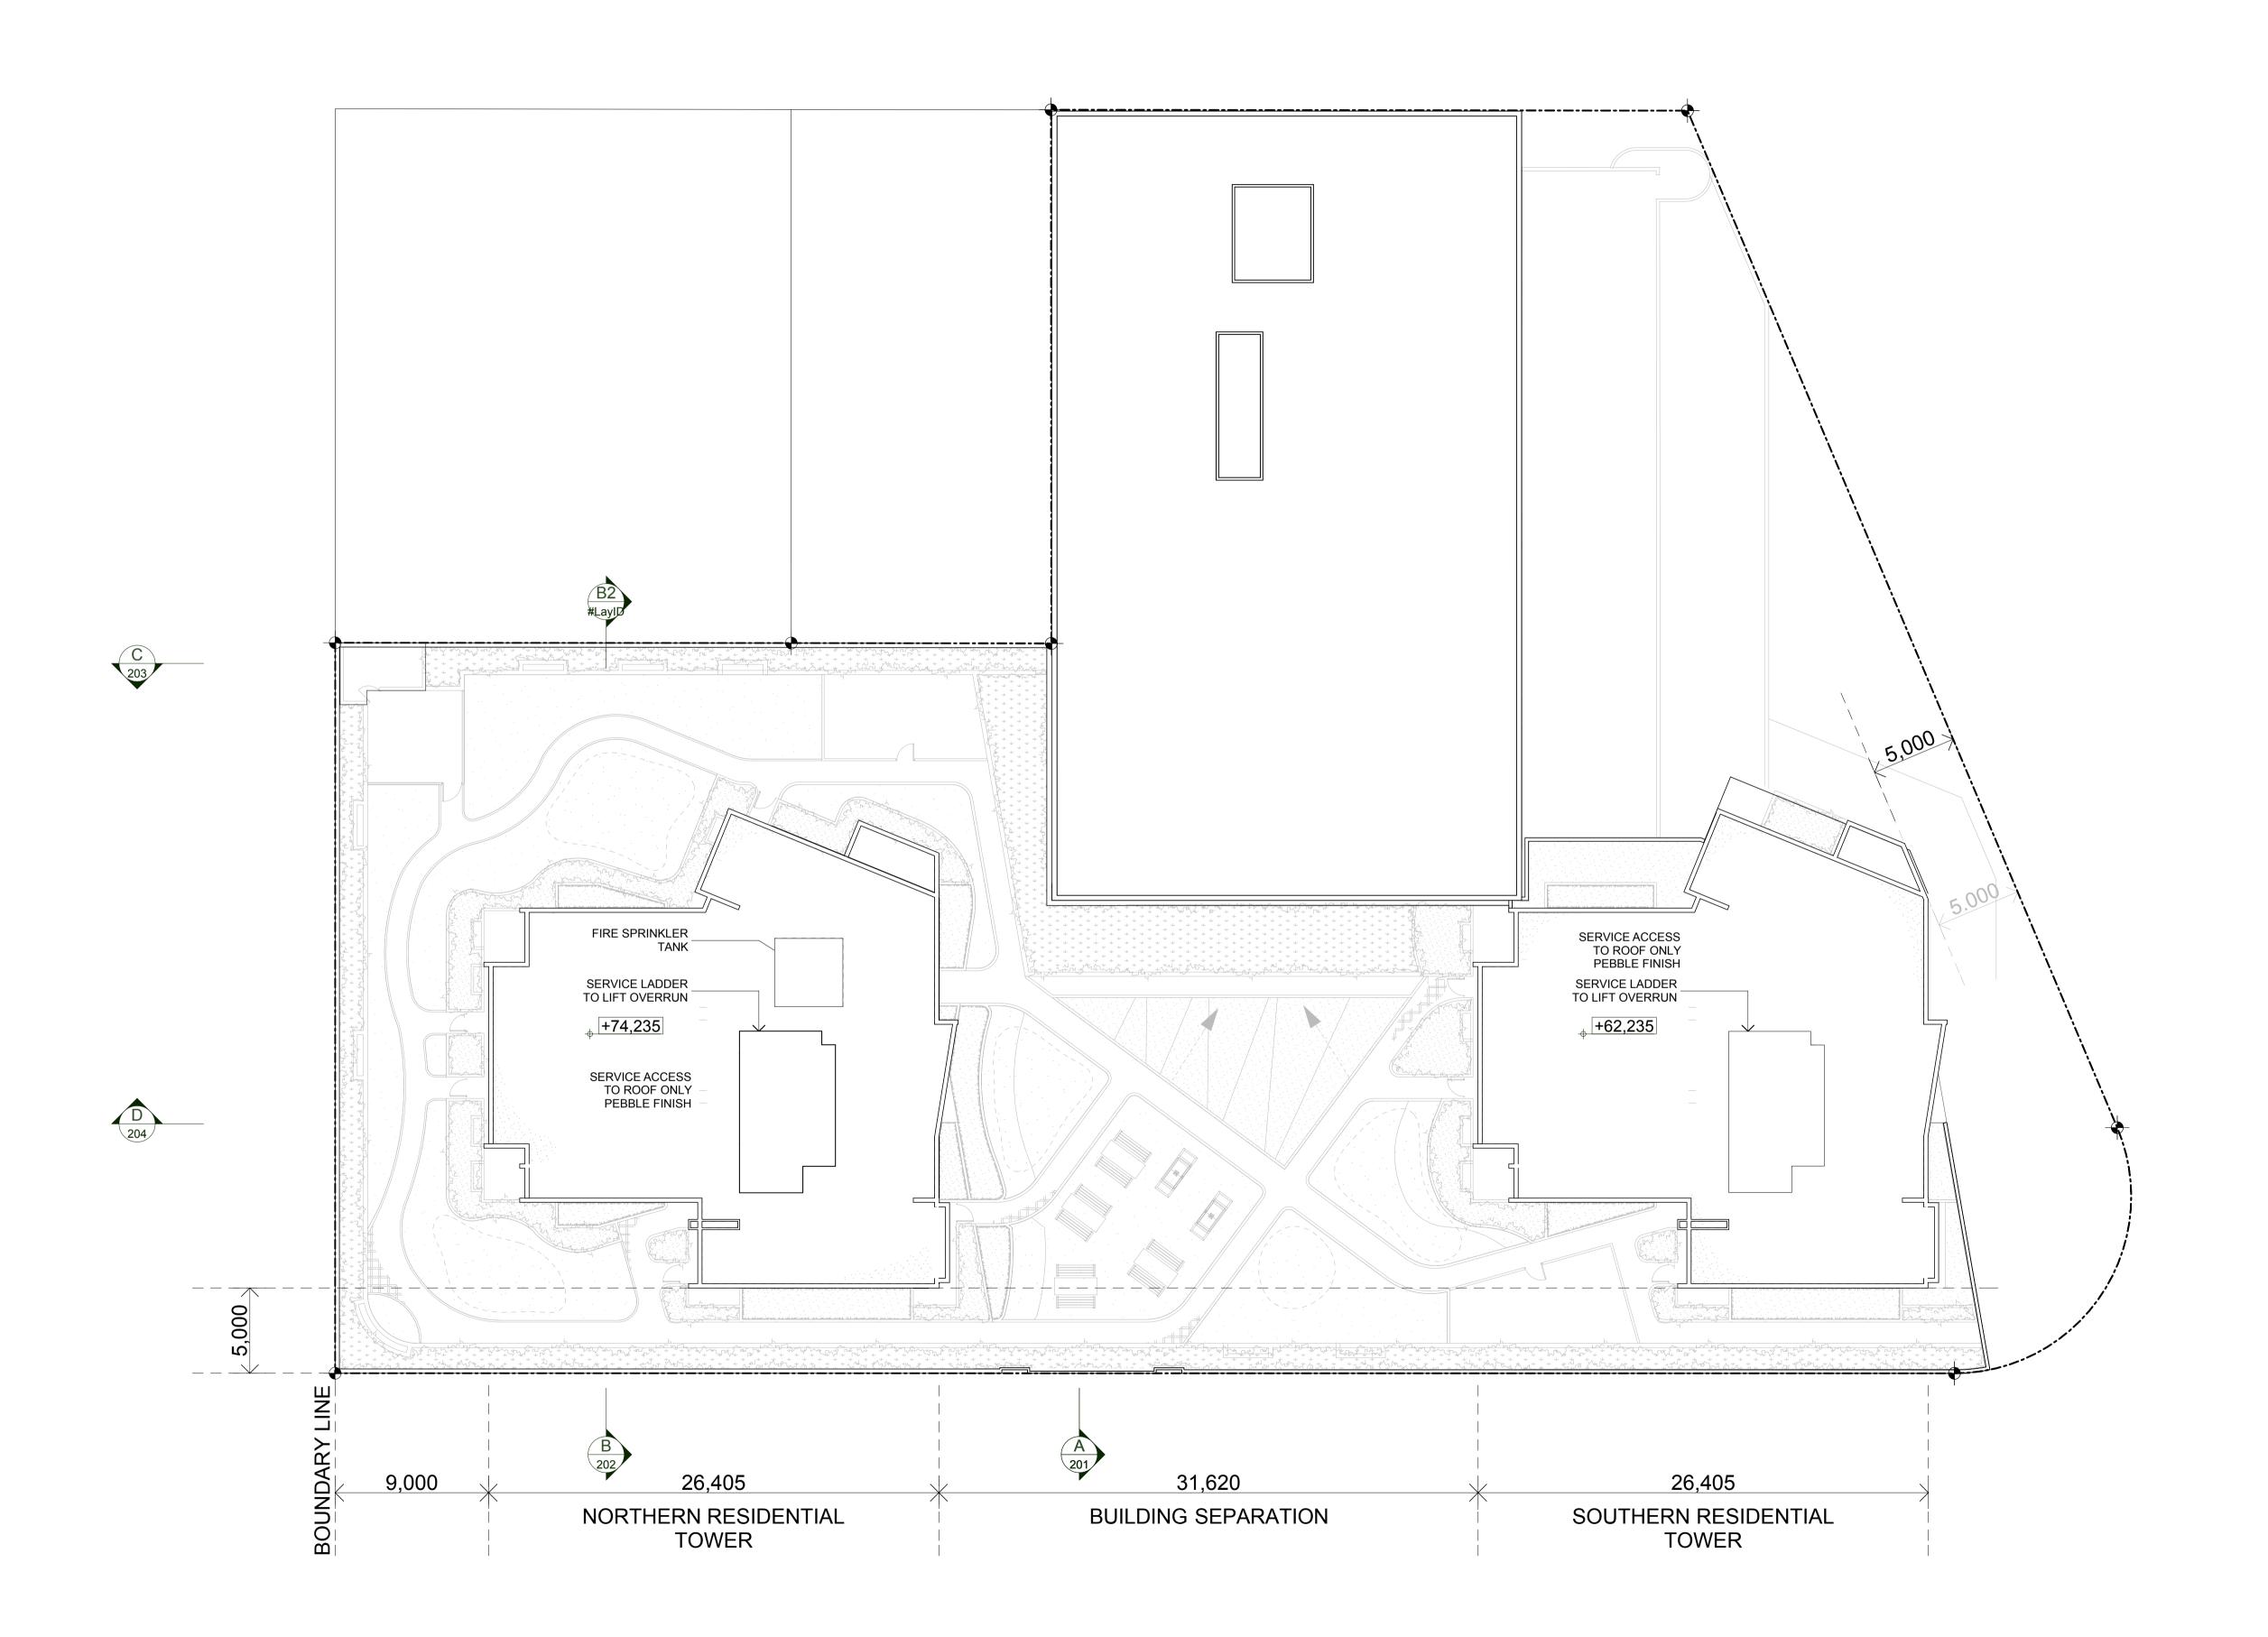

consultants

THE CHASE CENTRE MANAGEMENT

ALTERATIONS AND ADDITIONS TO 49-61 SPENCER STREET LOT 1 / DP 730010 49-61 SPENCER STREET

FAIRFIELD NSW 2165

LEVEL 4 PODIUM ROOF & LANDSEAPE PLAN

| project no    | drawing no | revision | date        |
|---------------|------------|----------|-------------|
| SD1044        | DA 106     | Р        | 20/06/2011  |
| director / ad | drawn      | checked  | scale       |
| RD            | CM         |          | 1:200 on A1 |