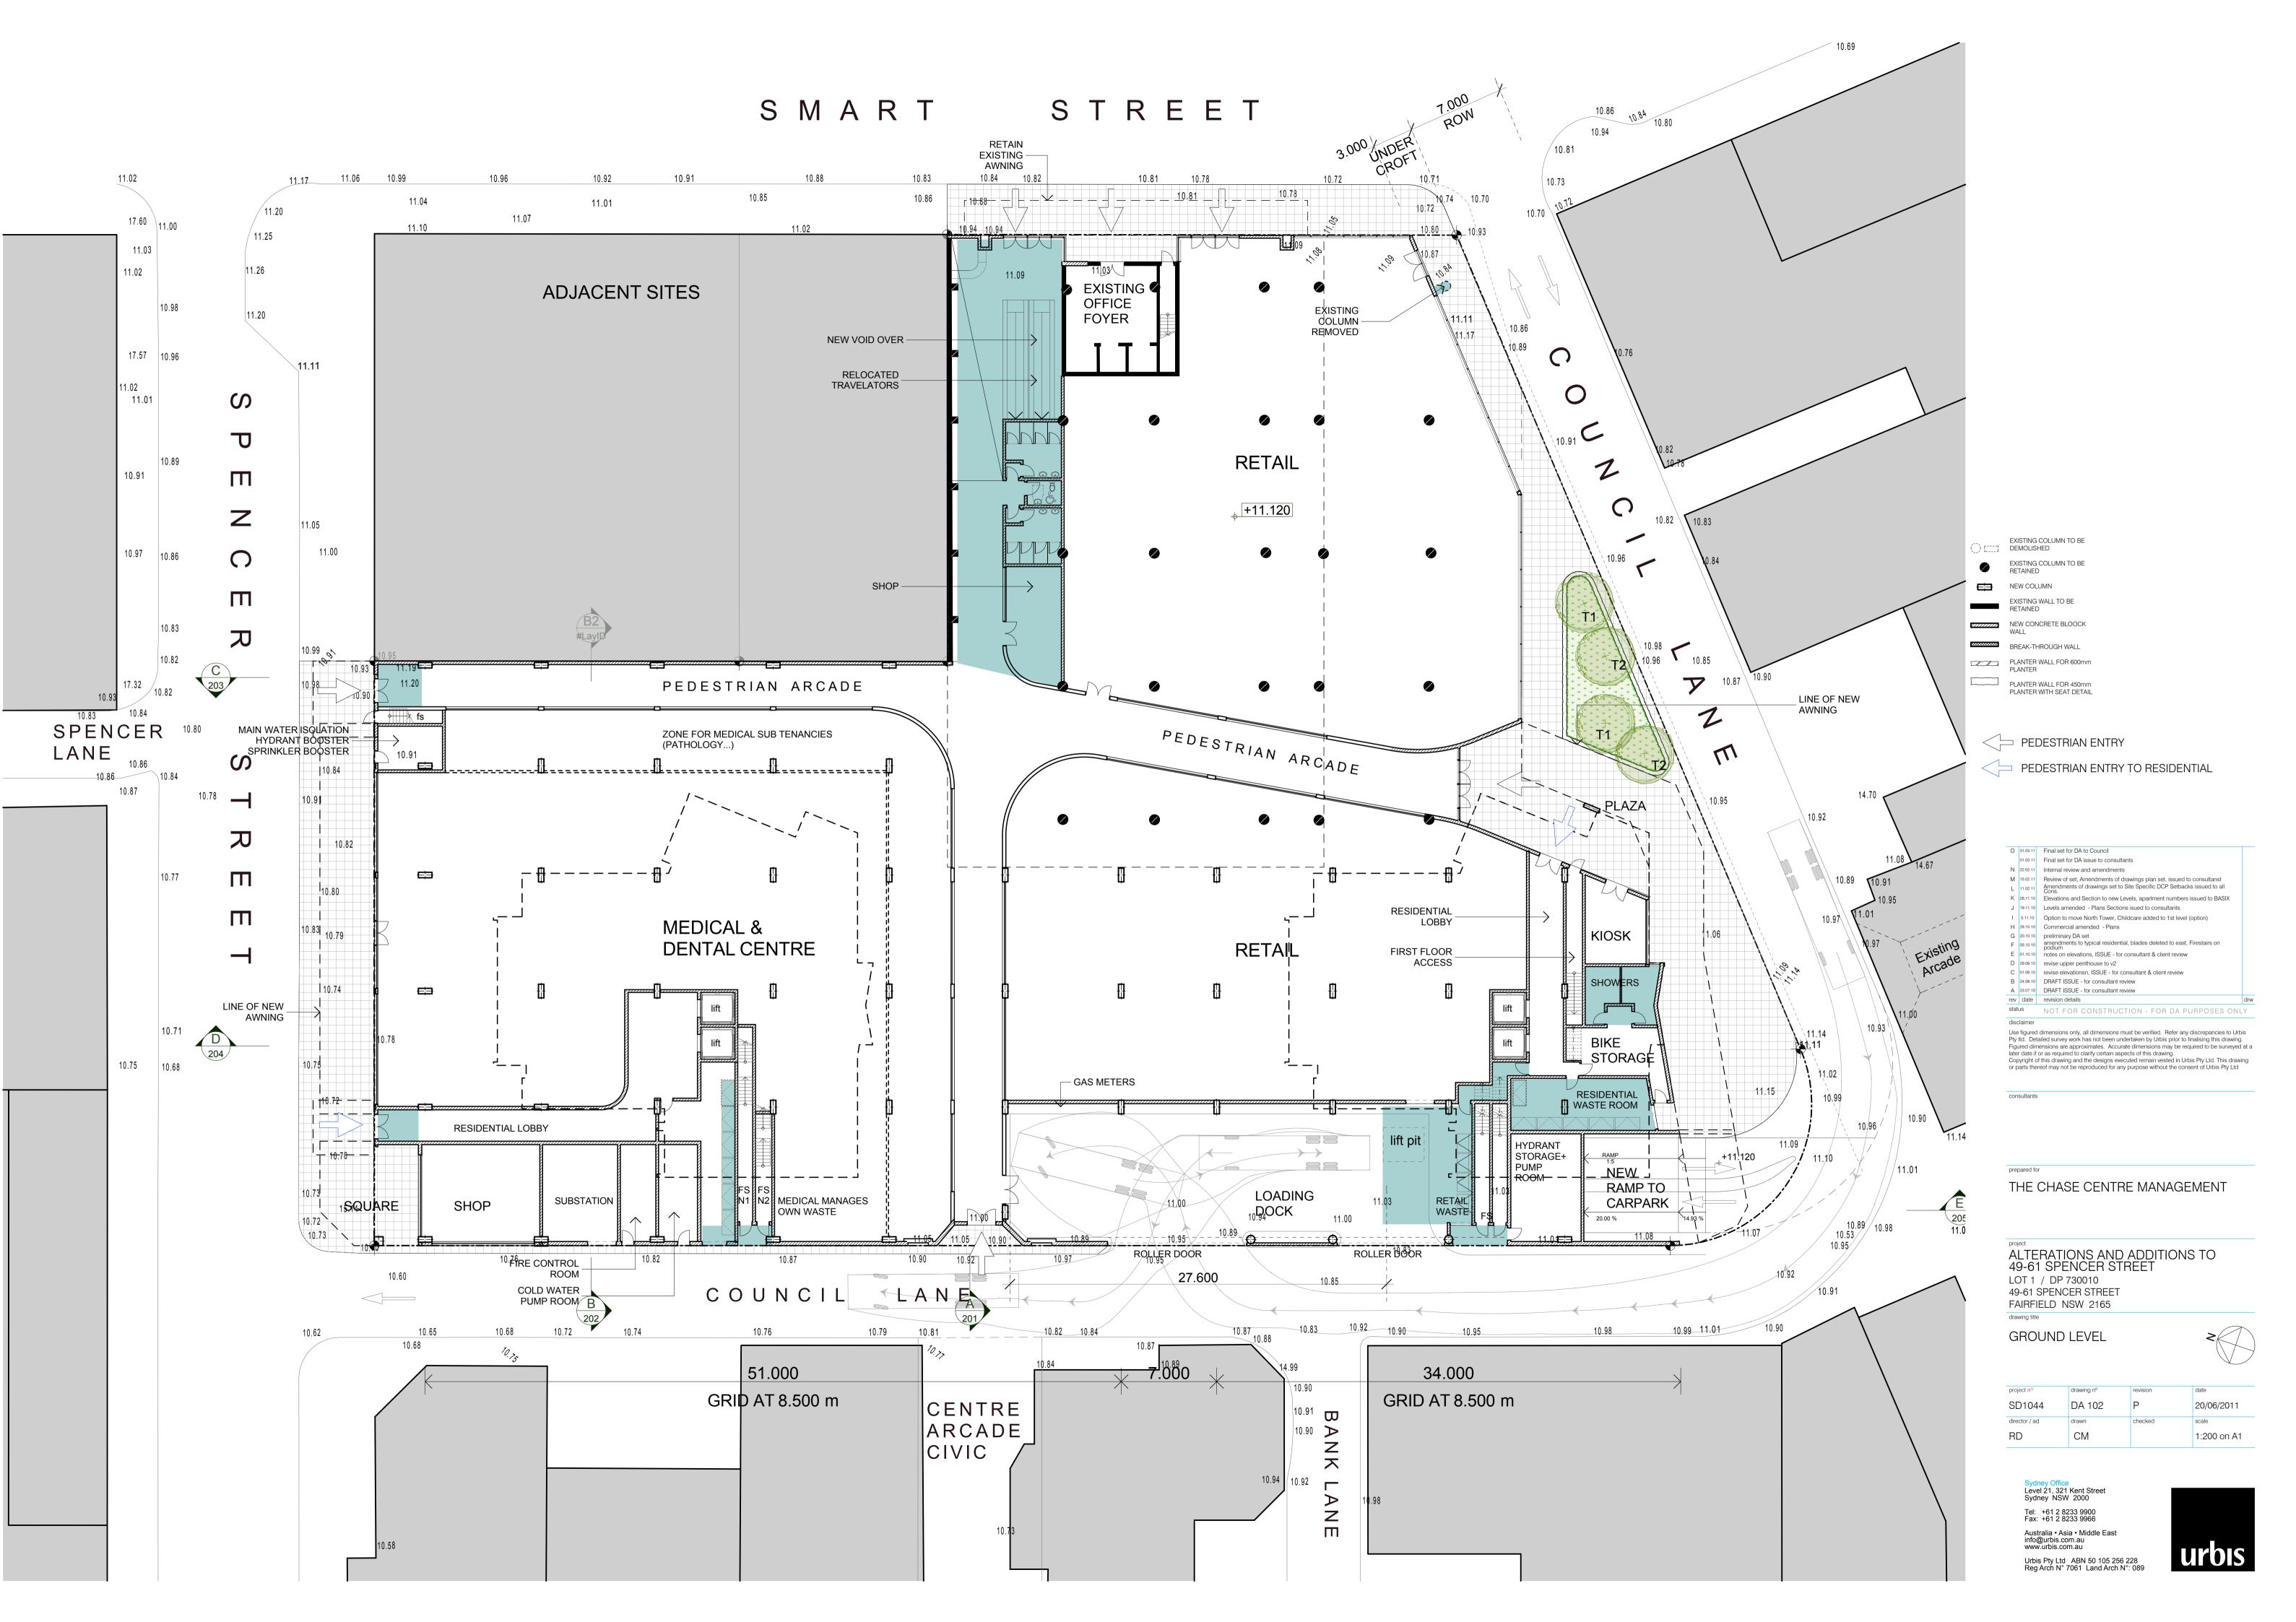

consultants

THE CHASE CENTRE MANAGEMENT

ALTERATIONS AND ADDITIONS TO 49-61 SPENCER STREET LOT 1 / DP 730010 49-61 SPENCER STREET

FAIRFIELD NSW 2165 drawing title

LEVEL 2 CARPARK PLAN