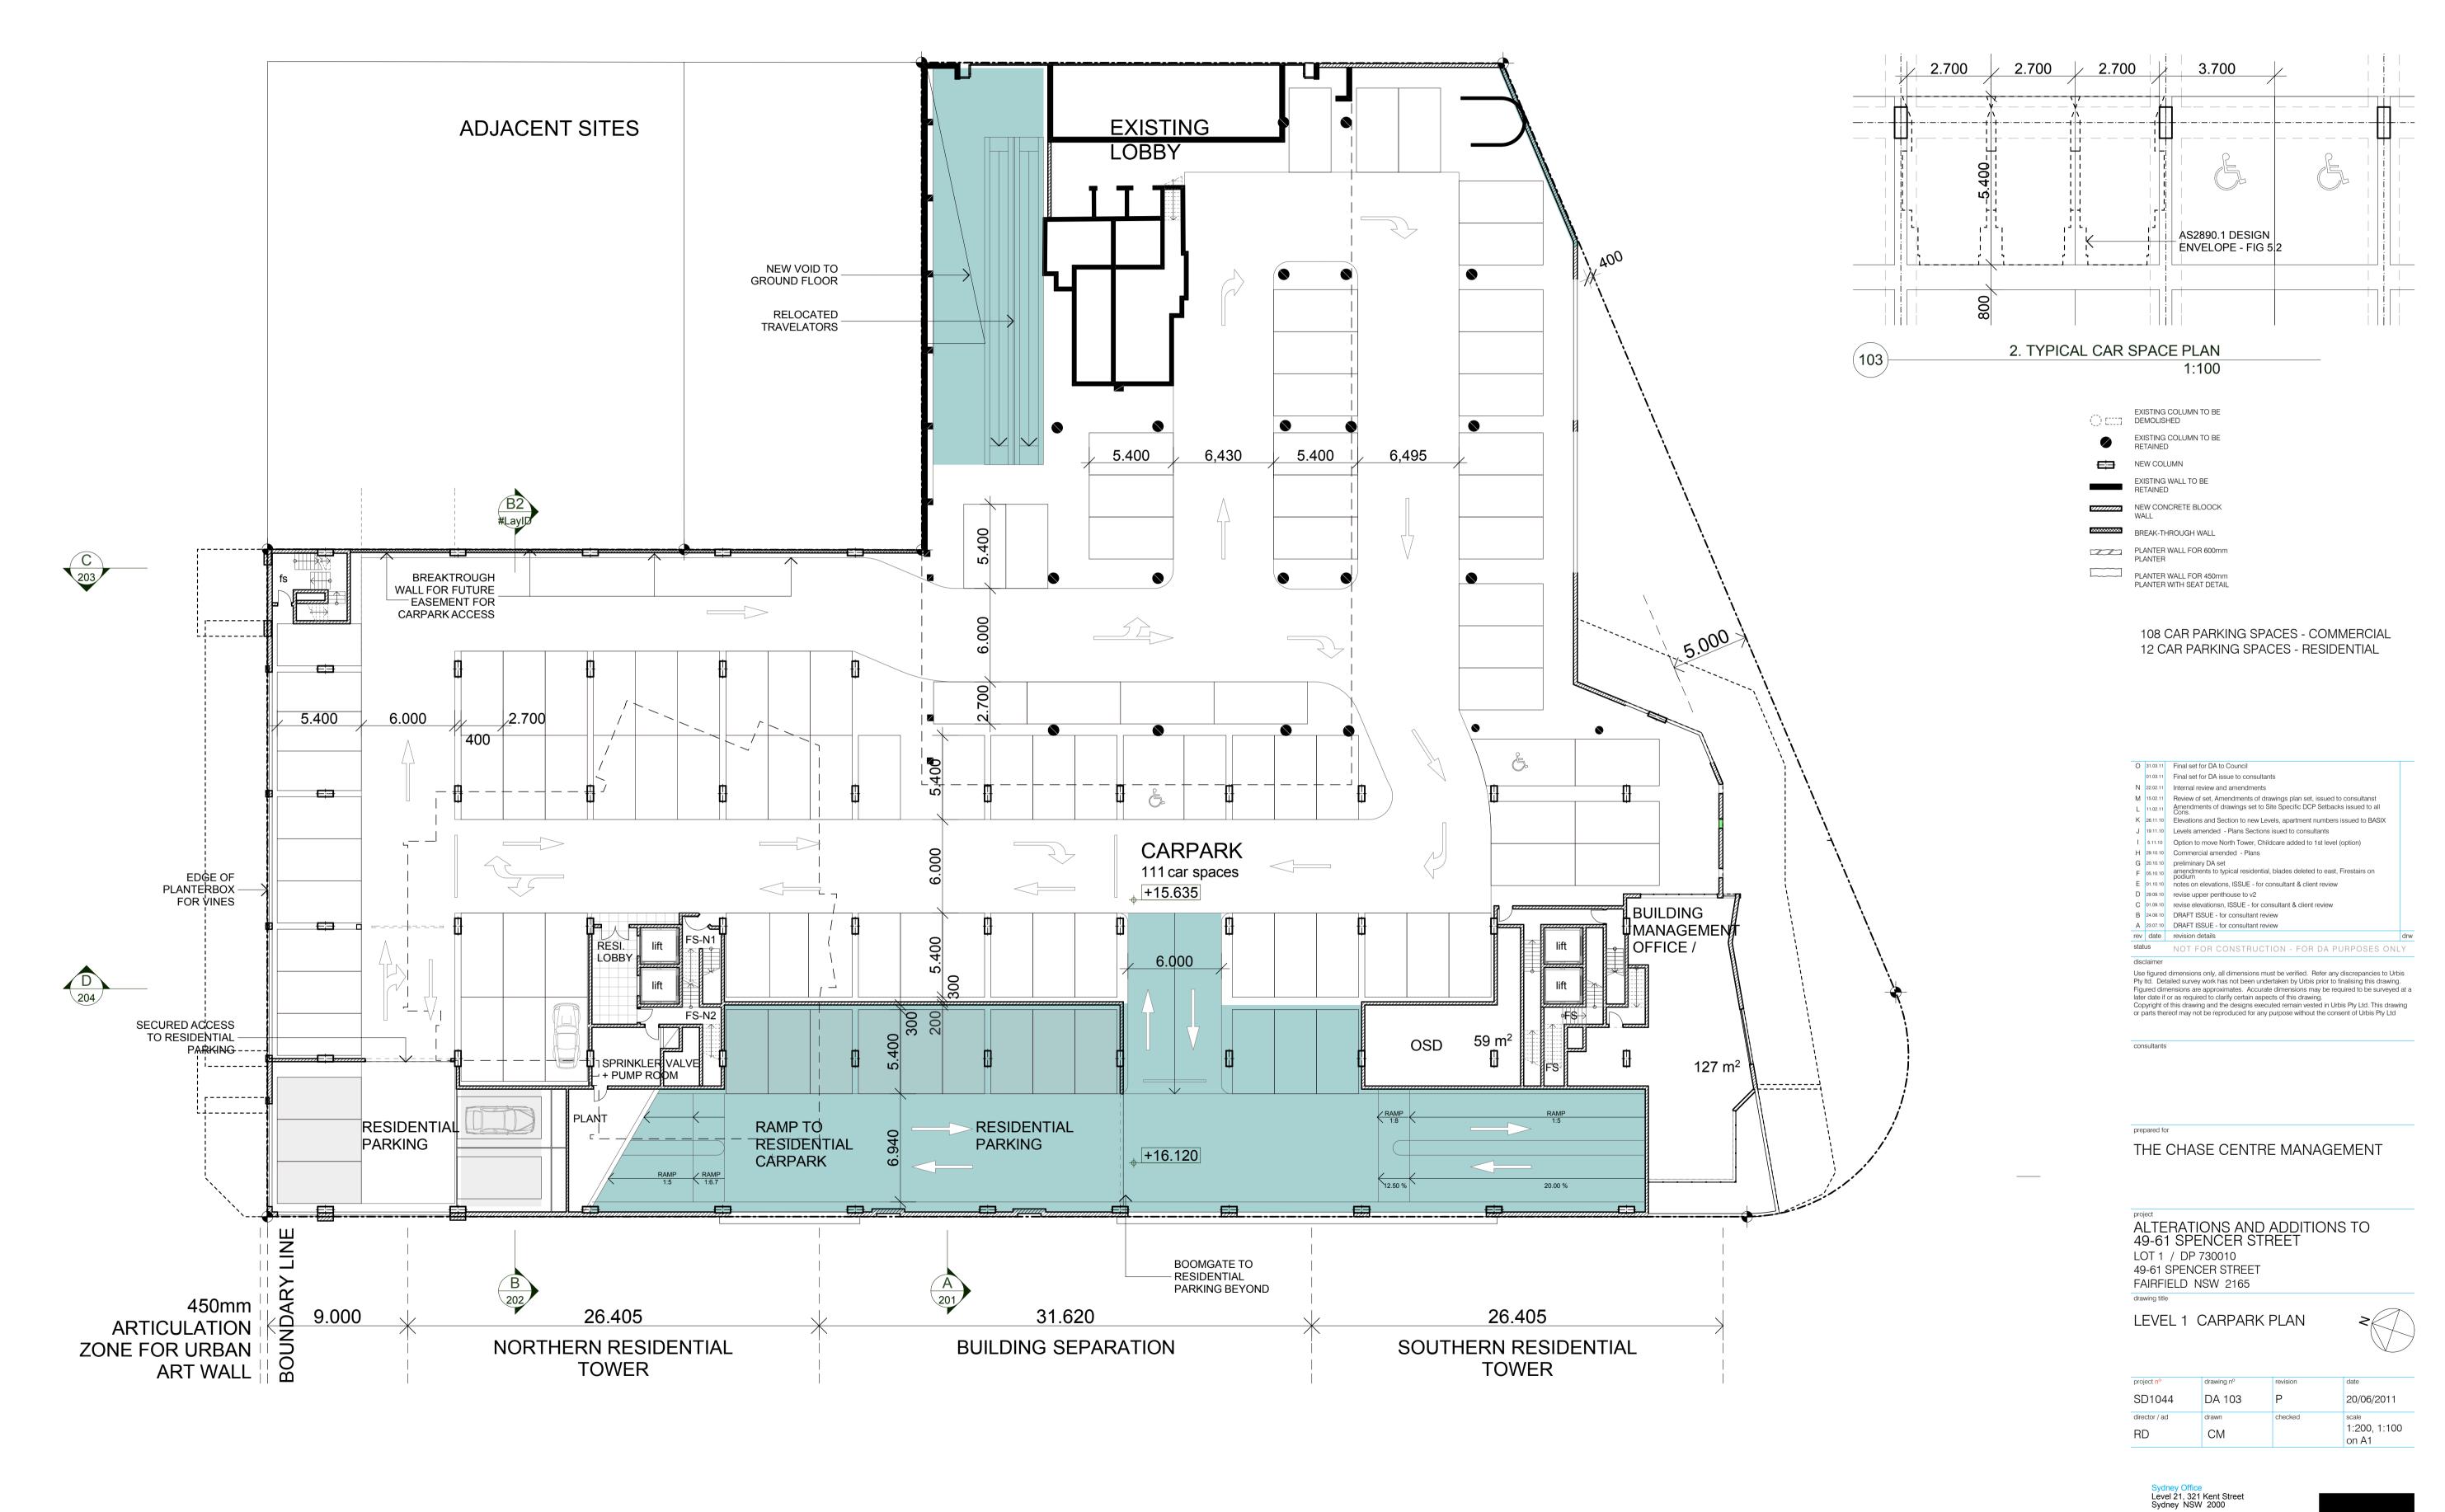

## 73 CAR PARKING SPACES - RESIDENTIAL

O 31.03.11 Final set for DA to Council 01.03.11 Final set for DA issue to consultants

N 22.02.11 Internal review and amendments

M 15.02.11 Review of set, Amendments of drawings plan set, issued to consultanst
Amendments of drawings set to Site Specific DCP Setbacks issued to all
Cons. K 26.11.10 Elevations and Section to new Levels, apartment numbers issued to BASIX