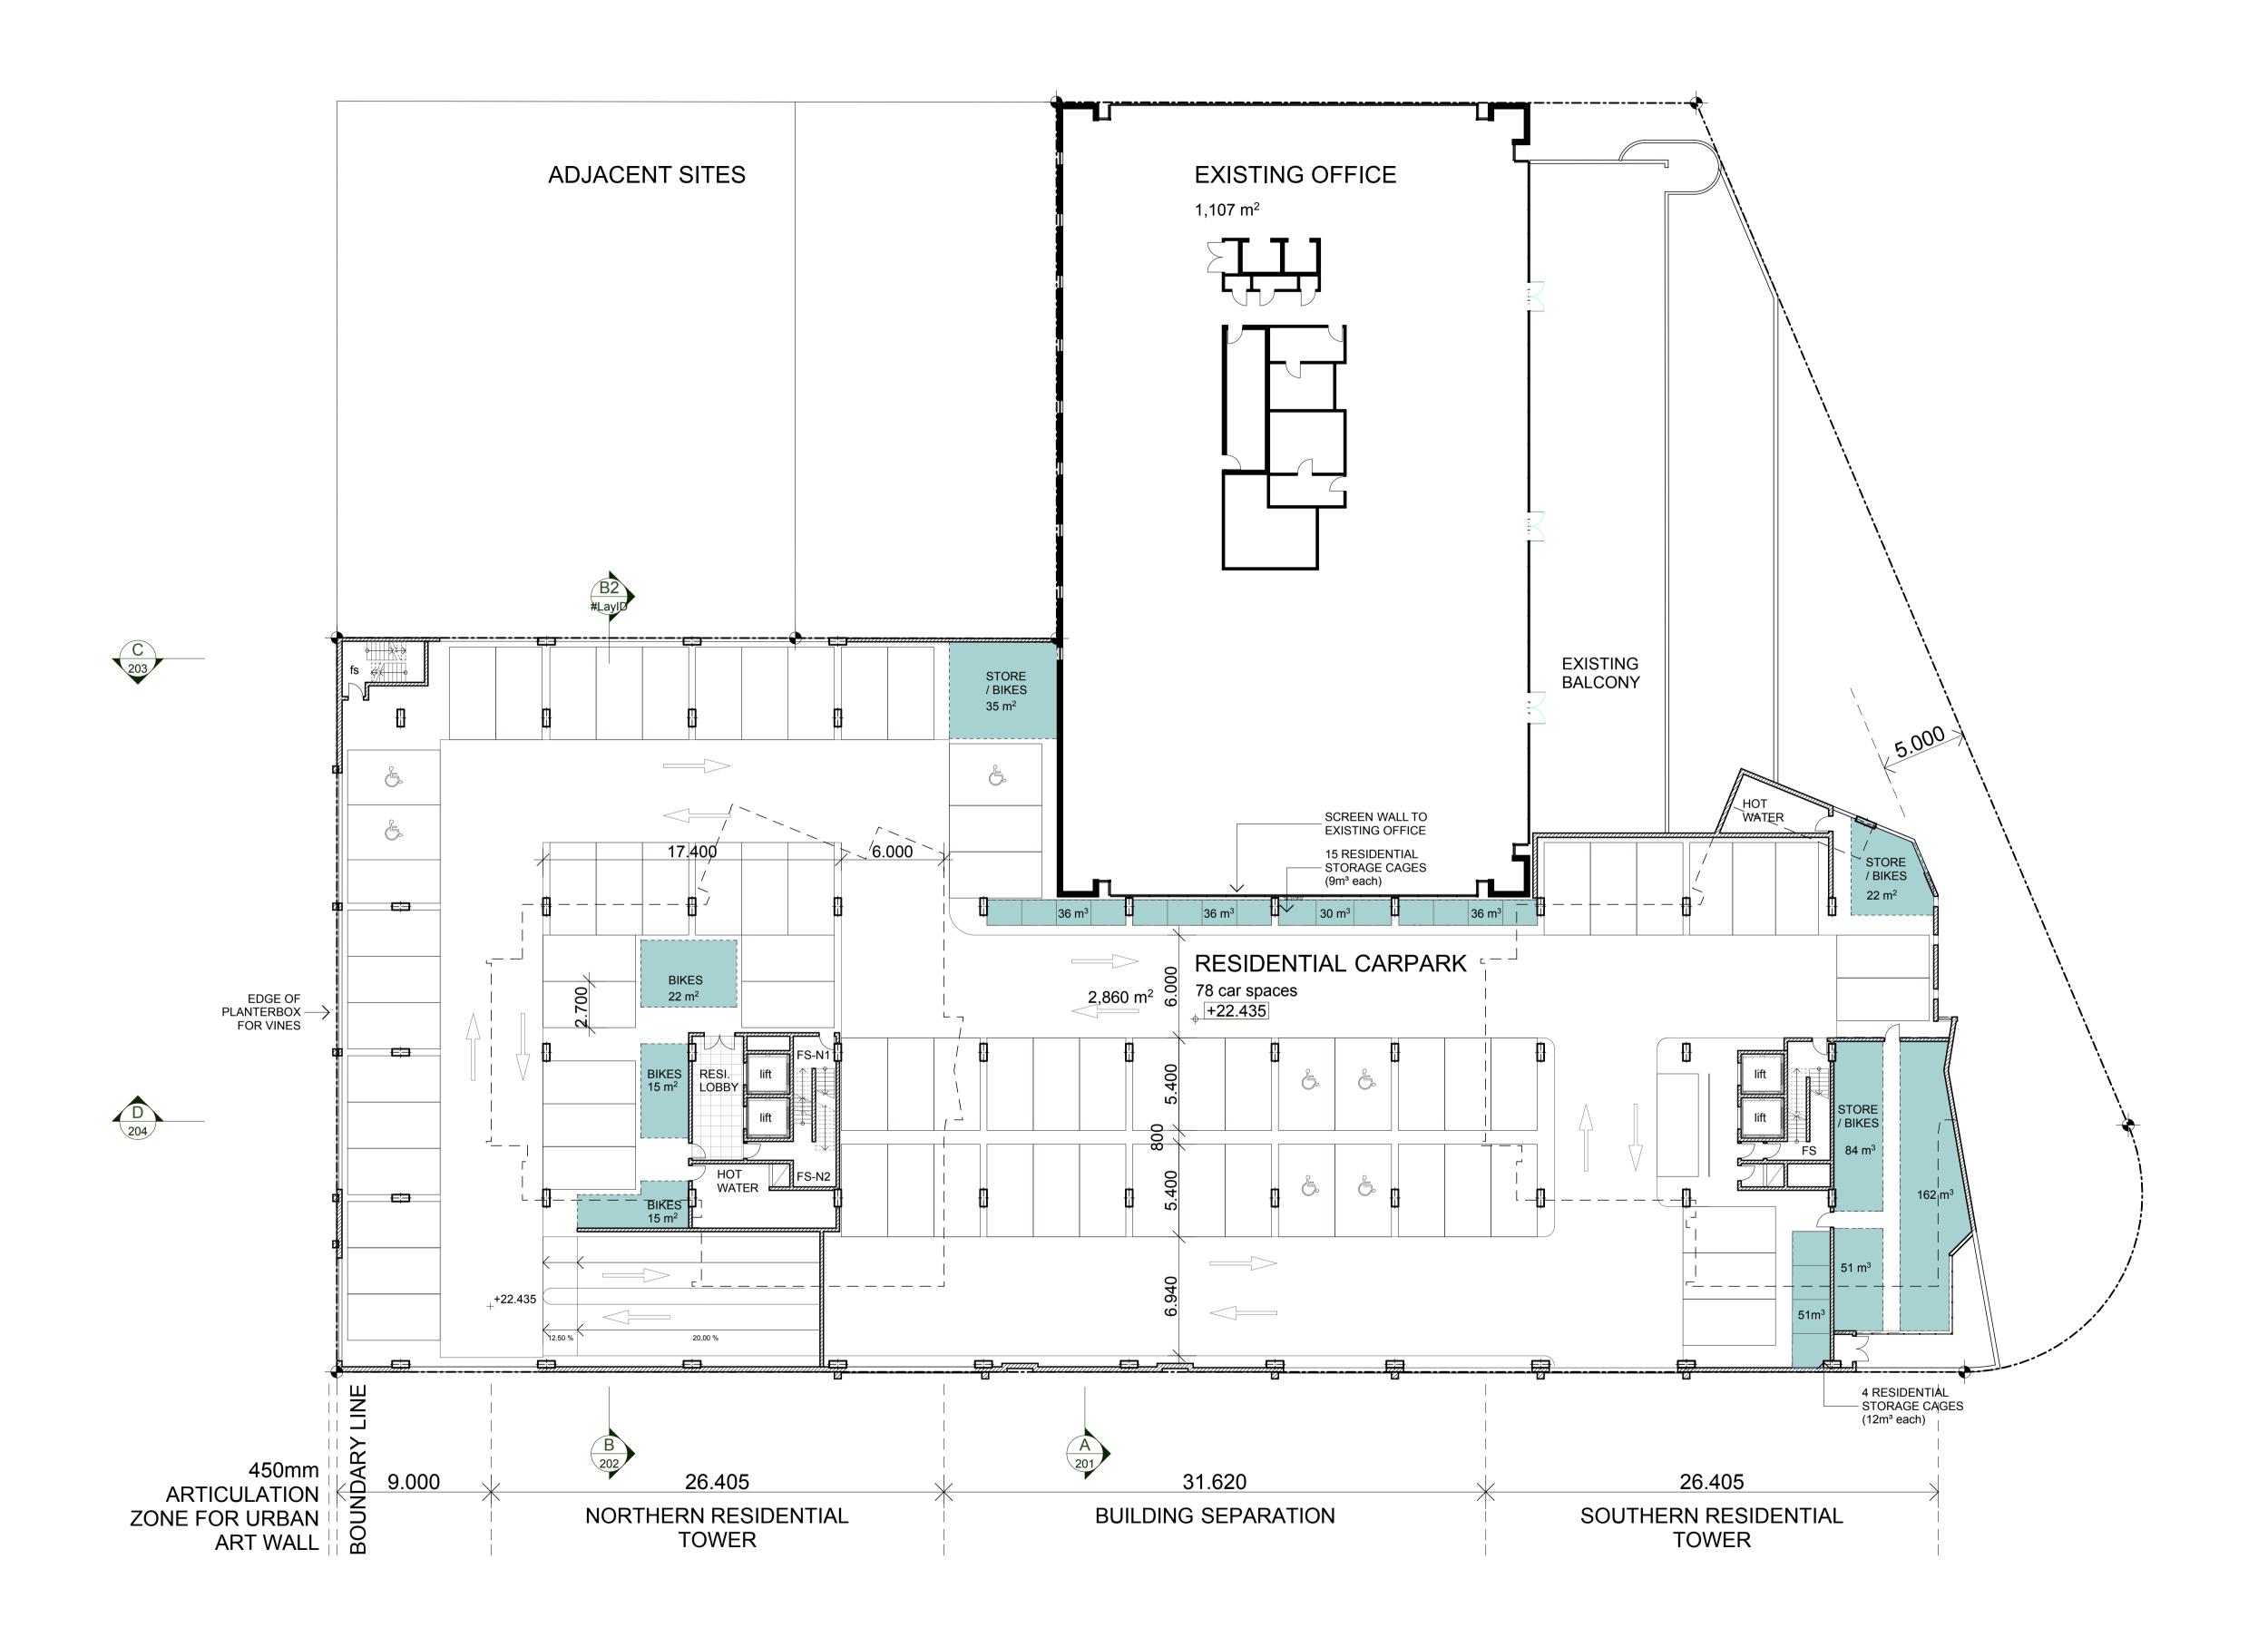

consultants

THE CHASE CENTRE MANAGEMENT

ALTERATIONS AND ADDITIONS TO 49-61 SPENCER STREET LOT 1 / DP 730010 49-61 SPENCER STREET

FAIRFIELD NSW 2165 drawing title

LEVEL 2 CARPARK PLAN