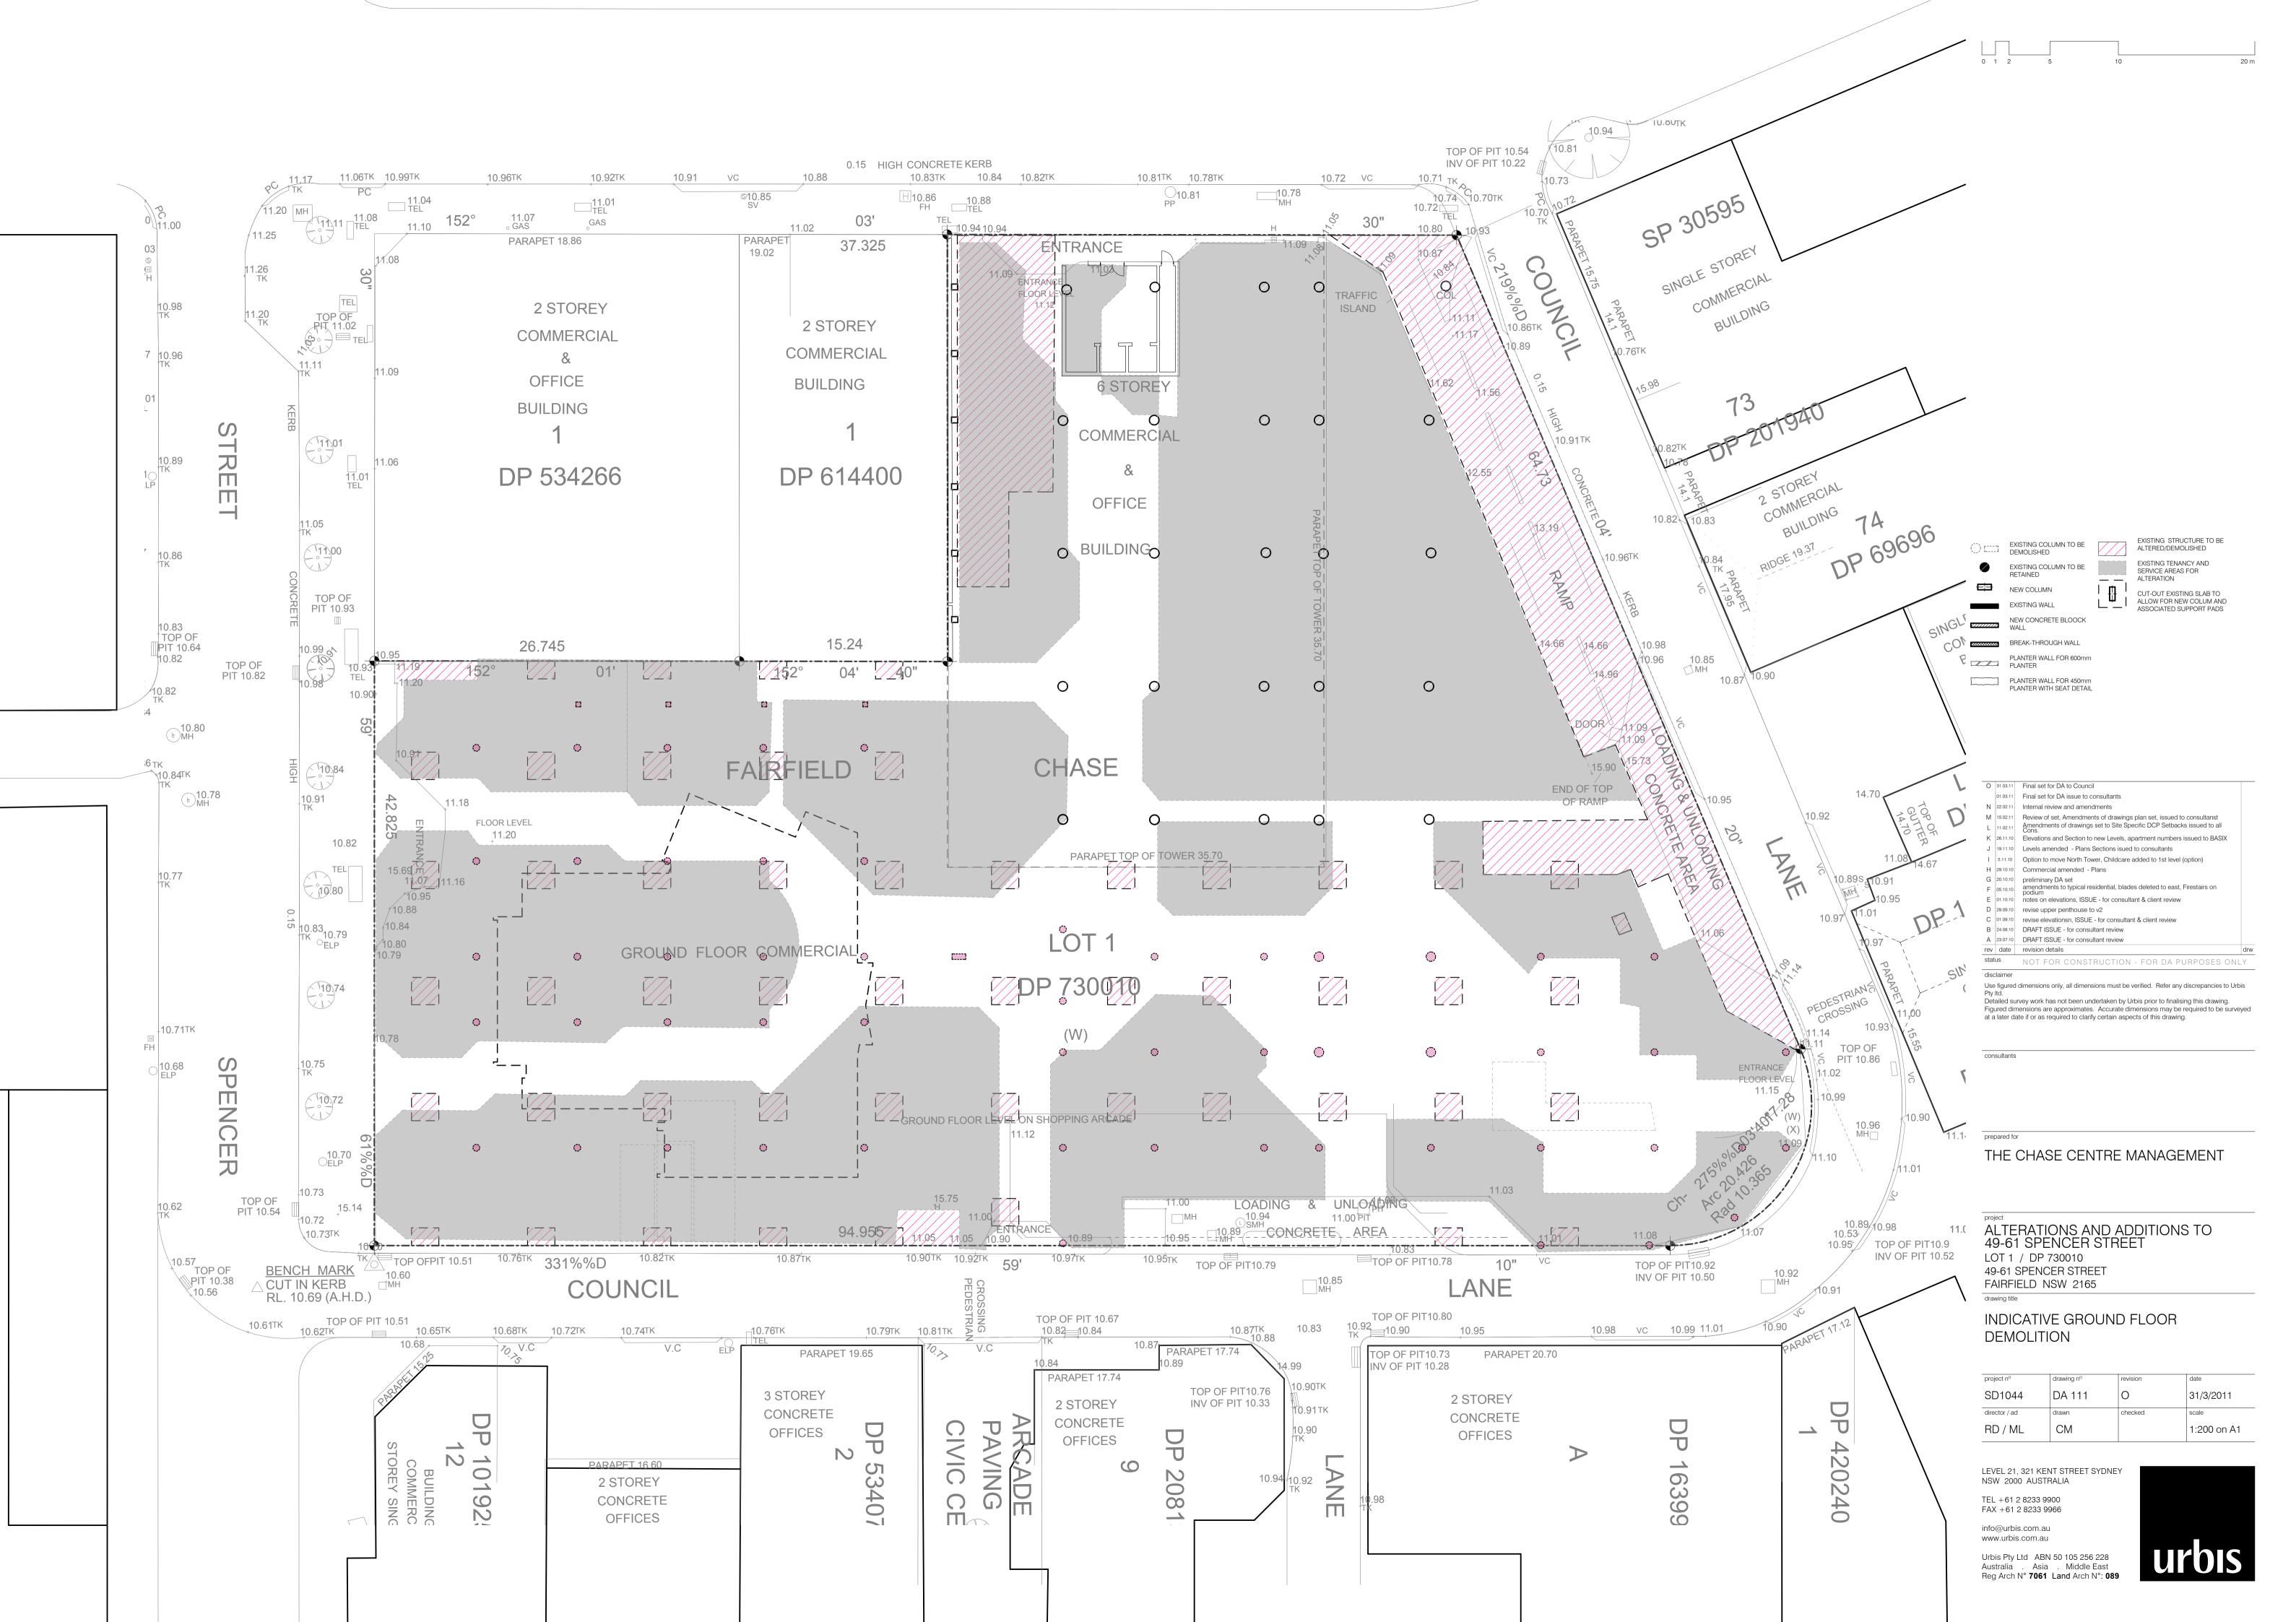

n details drw
status NOT FOR CONSTRUCTION - FOR DA PURPOSES ONLY

Use figured dimensions only, all dimensions must be verified. Refer any discrepancies to Urbis Pty Itd. Detailed survey work has not been undertaken by Urbis prior to finalising this drawing. Figured dimensions are approximates. Accurate dimensions may be required to be surveyed at a later date if or as required to clarify certain aspects of this drawing. Copyright of this drawing and the designs executed remain vested in Urbis Pty Ltd. This drawing or parts thereof may not be reproduced for any purpose without the consent of Urbis Pty Ltd

consultants

FAIRFIELD NSW 2165

THE CHASE CENTRE MANAGEMENT

ALTERATIONS AND ADDITIONS TO 49-61 SPENCER STREET LOT 1 / DP 730010 49-61 SPENCER STREET

drawing title

**ROOF PLAN** 









M | 15.02.11 | Review of set, Amendments of drawings plan set, issued to consultanst L 11.02.11 Amendments of drawings set to Site Specific DCP Setbacks issued to all Cons. K 26.11.10 Elevations and Section to new Levels, apartment numbers issued to BASIX I 5.11.10 Option to move North Tower, Childcare added to 1st level (option) G 20.10.10 preliminary DA set amendments to typical residential, blades deleted to east, Firestairs on podium notes on elevations, ISSUE - for consultant & client review C 01.09.10 revise elevationsn, ISSUE - for consultant & client review status NOT FOR CONSTRUCTION - FOR DA PURPOSES ONLY Use figured dimensions only, all dimensions must be verified. Refer any discrepancies to Urbis Detailed survey work has not been undertaken by Urbis prior to finalising this