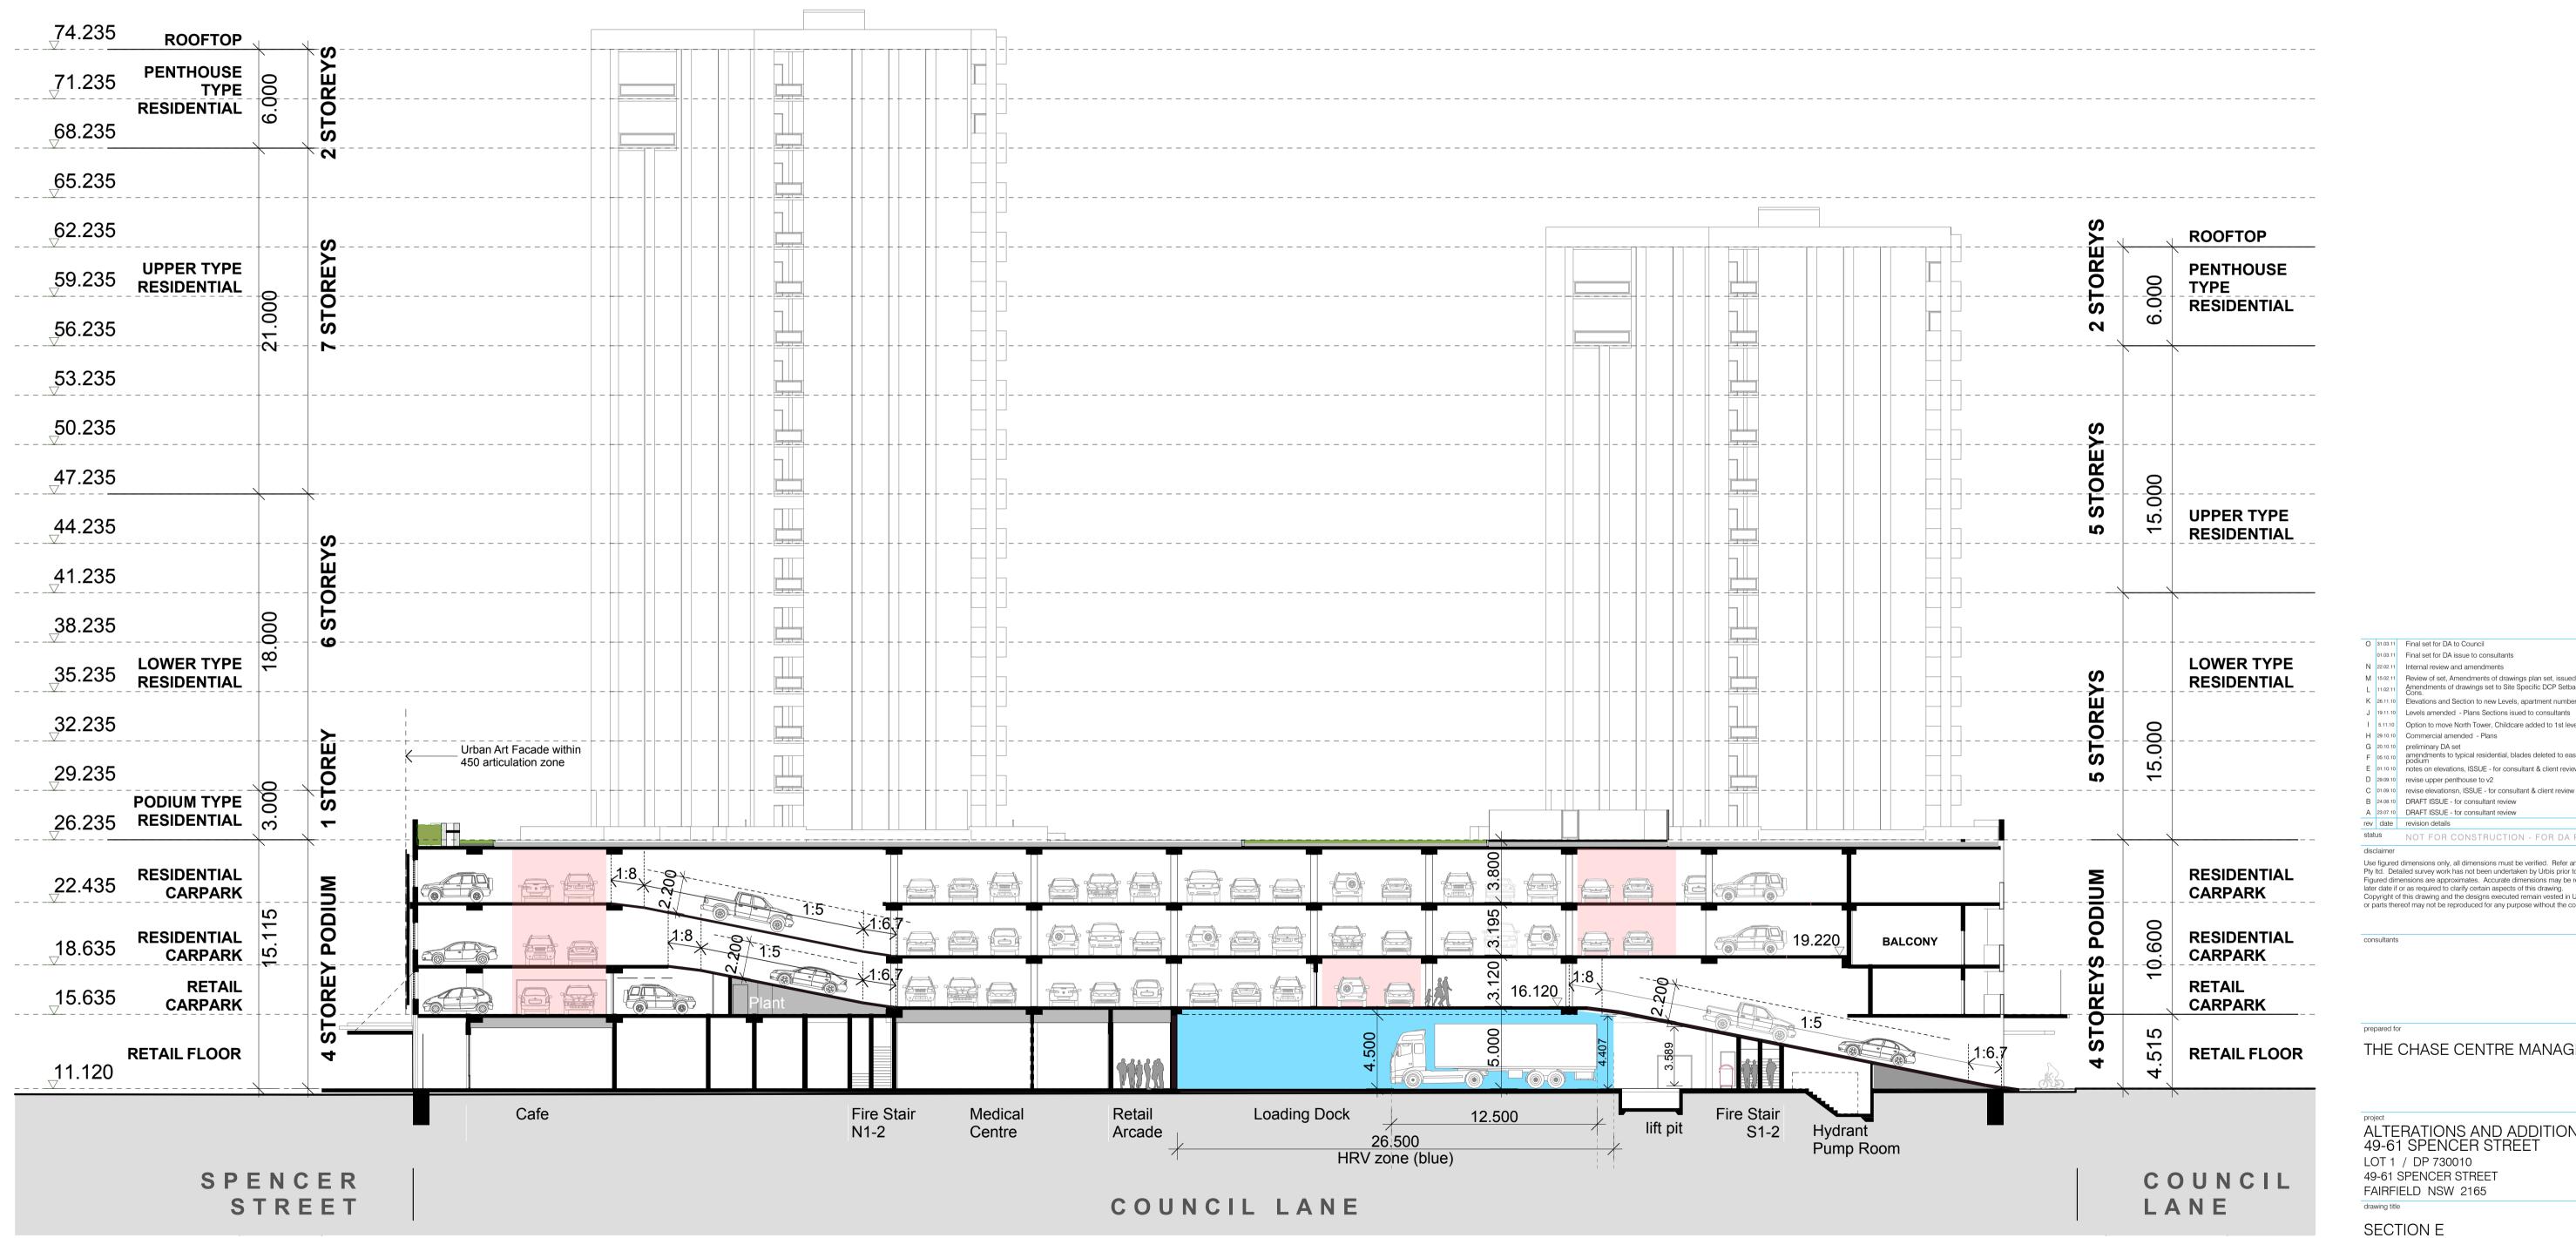

consultants

THE CHASE CENTRE MANAGEMENT

ALTERATIONS AND ADDITIONS TO 49-61 SPENCER STREET LOT 1 / DP 730010 49-61 SPENCER STREET FAIRFIELD NSW 2165

SECTION D

drawing title

 project n°
 drawing n°
 revision
 date

 SD1044
 DA 204
 P
 20/06/2011

 director / ad
 drawn
 checked
 scale

 RD
 CM
 1:200 on A1

N 22.02.11 Internal review and amendments M 15.02.11 Review of set, Amendments of drawings plan set, issued to consultanst L 11.02.11 Amendments of drawings set to Site Specific DCP Setbacks issued to all Cons. K 26.11.10 Elevations and Section to new Levels, apartment numbers issued to BASIX