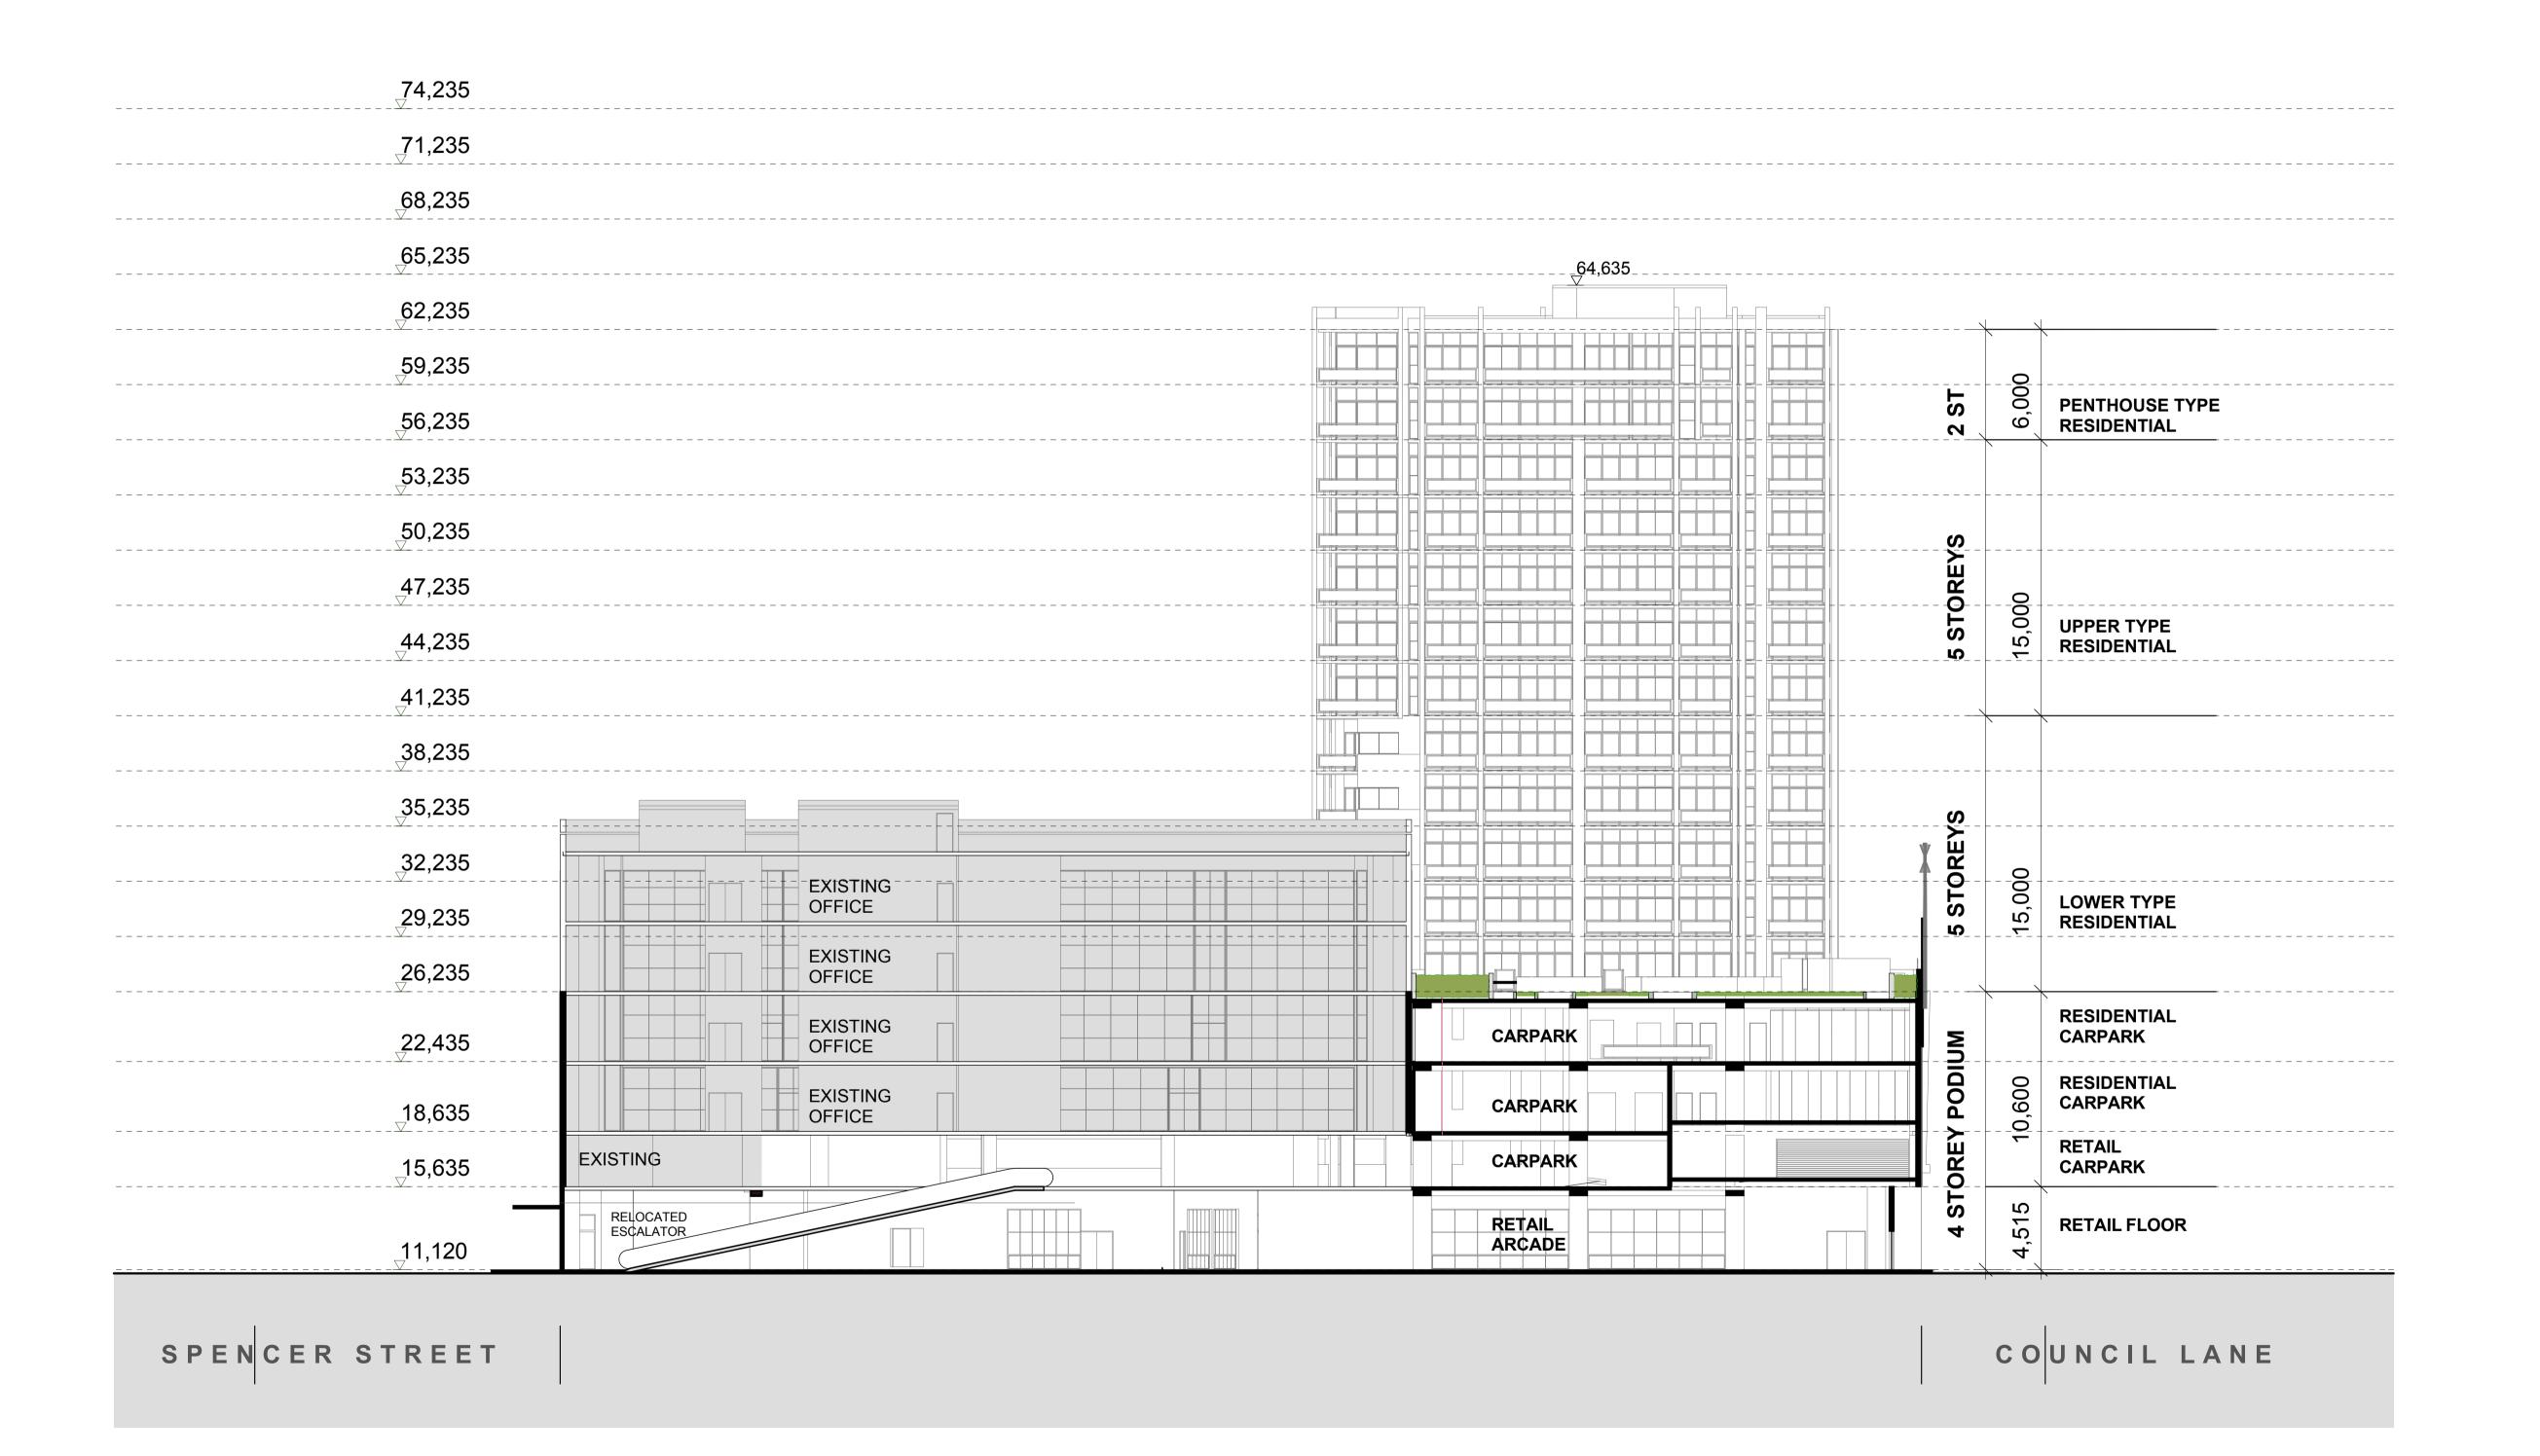

ALTERATIONS AND ADDITIONS TO 49-61 SPENCER STREET LOT 1 / DP 730010 49-61 SPENCER STREET FAIRFIELD NSW 2165

SECTION B

project no DA 102 SD1044 31/3/2011 CM RD / ML 1:200 on A1

LEVEL 21, 321 KENT STREET SYDNEY NSW 2000 AUSTRALIA TEL +61 2 8233 9900 FAX +61 2 8233 9966 info@urbis.com.au www.urbis.com.au Urbis Pty Ltd ABN 50 105 256 228 Australia . Asia . Middle East