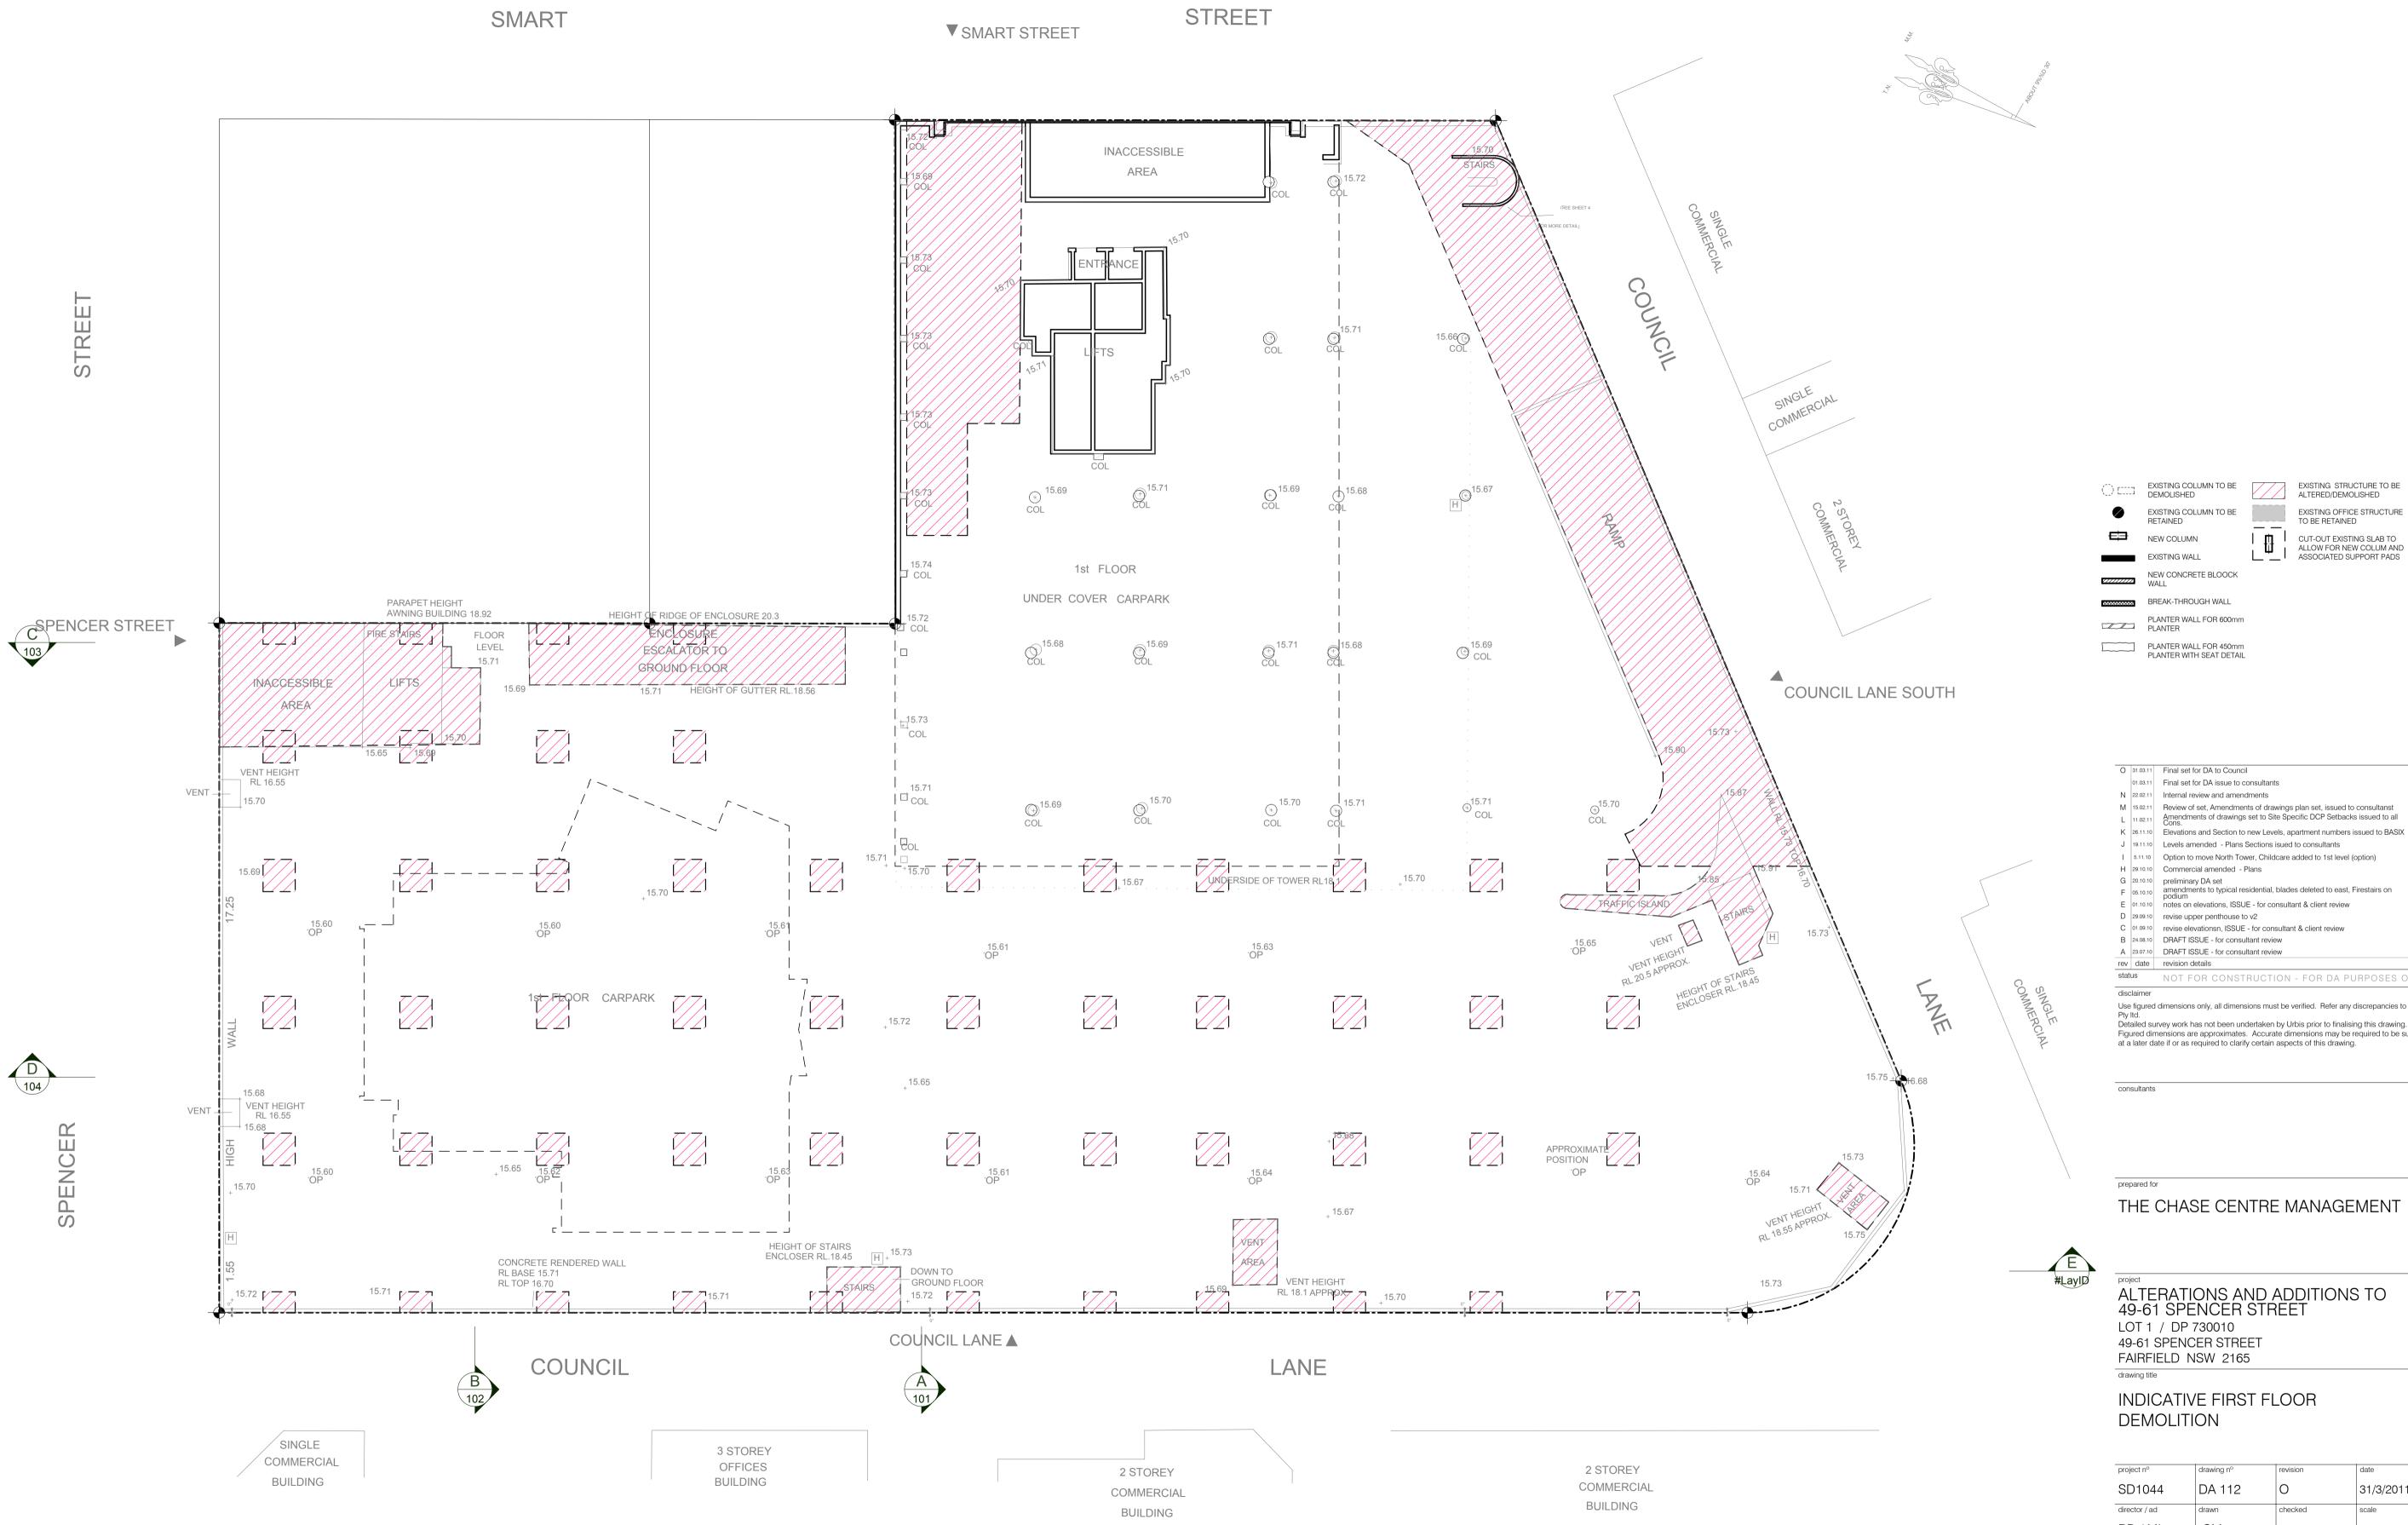

consultants

FAIRFIELD NSW 2165

THE CHASE CENTRE MANAGEMENT

ALTERATIONS AND ADDITIONS TO 49-61 SPENCER STREET LOT 1 / DP 730010 49-61 SPENCER STREET

drawing title

**ROOF PLAN** 

M | 15.02.11 | Review of set, Amendments of drawings plan set, issued to consultanst L 11.02.11 Amendments of drawings set to Site Specific DCP Setbacks issued to all Cons. K 26.11.10 Elevations and Section to new Levels, apartment numbers issued to BASIX I 5.11.10 Option to move North Tower, Childcare added to 1st level (option) G 20.10.10 preliminary DA set amendments to typical residential, blades deleted to east, Firestairs on podium notes on elevations, ISSUE - for consultant & client review C 01.09.10 revise elevationsn, ISSUE - for consultant & client review status NOT FOR CONSTRUCTION - FOR DA PURPOSES ONLY Use figured dimensions only, all dimensions must be verified. Refer any discrepancies to Urbis Detailed survey work has not been undertaken by Urbis prior to finalising this drawing.

Figured dimensions are approximates. Accurate dimensions may be required to be surveyed at a later date if or as required to clarify certain aspects of this drawing. THE CHASE CENTRE MANAGEMENT ALTERATIONS AND ADDITIONS TO 49-61 SPENCER STREET

| project no    | drawing no | revision | date        |
|---------------|------------|----------|-------------|
| SD1044        | DA 112     | 0        | 31/3/2011   |
| director / ad | drawn      | checked  | scale       |
| RD / ML       | CM         |          | 1:200 on A1 |