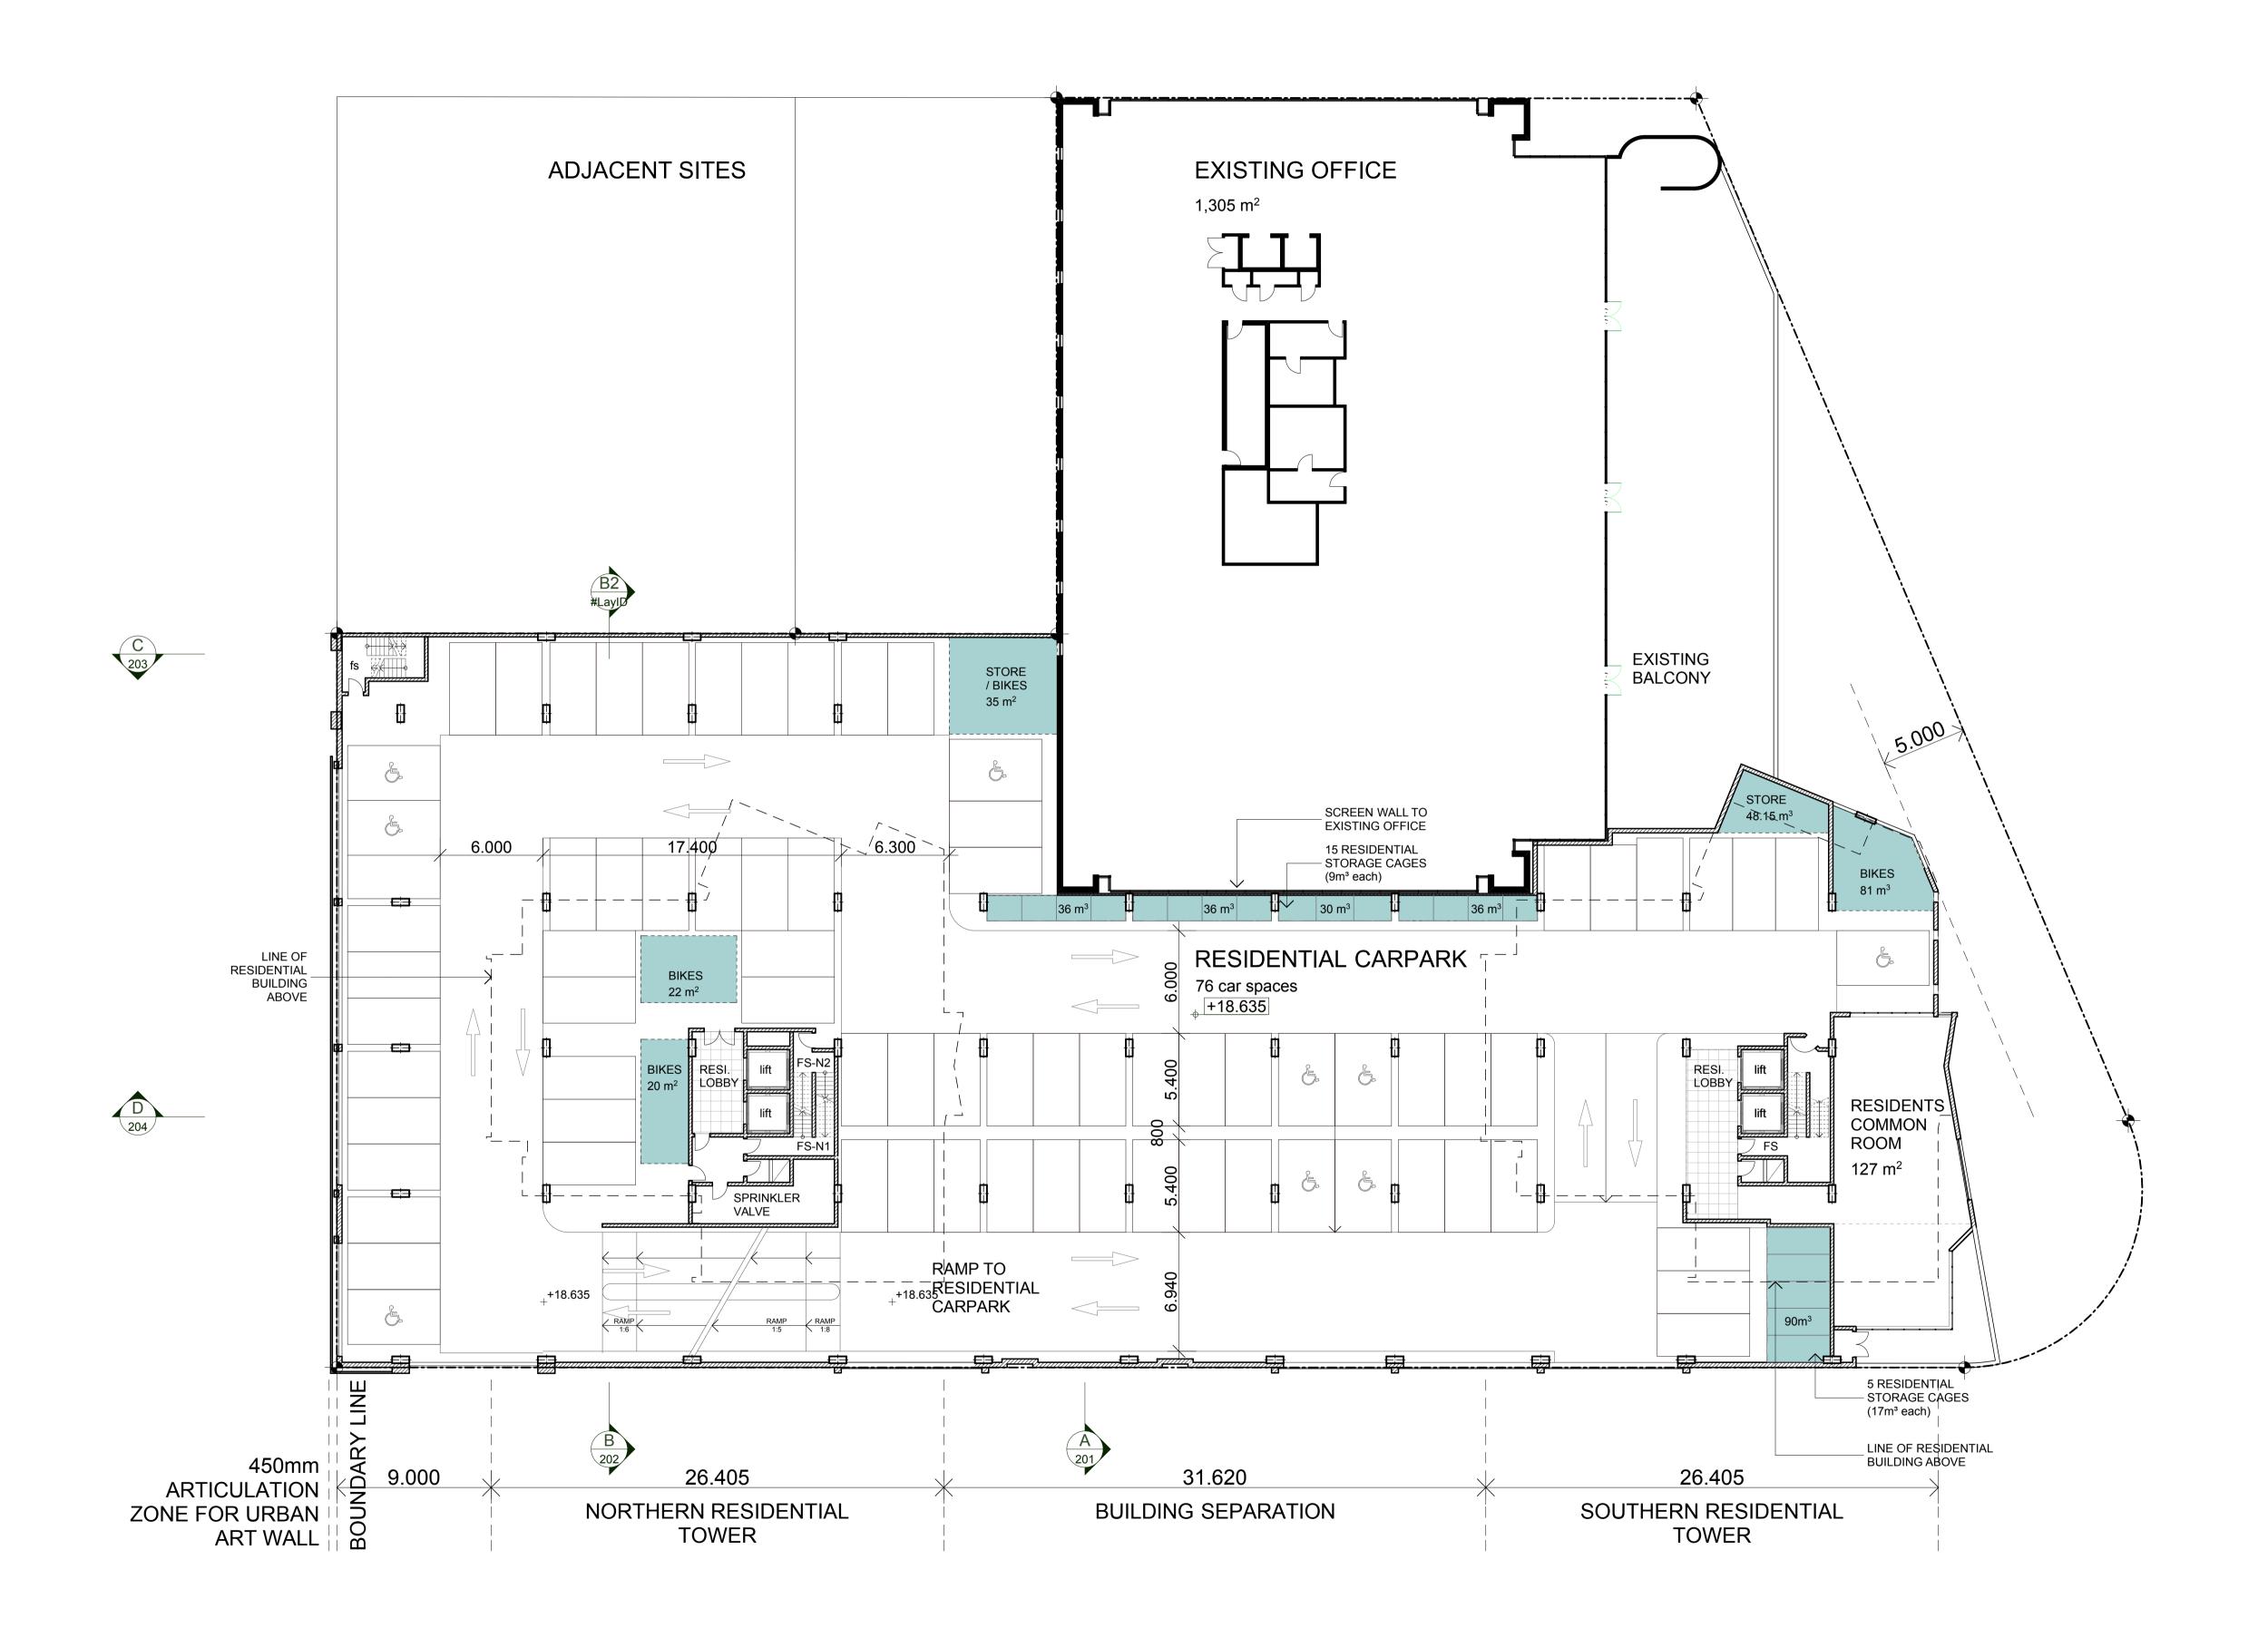

## 76 CAR PARKING SPACES - RESIDENTIAL

O 31.03.11 Final set for DA to Council 01.03.11 Final set for DA issue to consultants

N 22.02.11 Internal review and amendments

M 15.02.11 Review of set, Amendments of drawings plan set, issued to consultanst
Amendments of drawings set to Site Specific DCP Setbacks issued to all
Cons. K 26.11.10 Elevations and Section to new Levels, apartment numbers issued to BASIX J 19.11.10 Levels amended - Plans Sections isued to consultants I 5.11.10 Option to move North Tower, Childcare added to 1st level (option)

consultants

THE CHASE CENTRE MANAGEMENT

ALTERATIONS AND ADDITIONS TO 49-61 SPENCER STREET LOT 1 / DP 730010 49-61 SPENCER STREET FAIRFIELD NSW 2165

drawing title

LEVEL 3 CARPARK PLAN

Sydney Office Level 21, 321 Kent Street Sydney NSW 2000 Tel: +61 2 8233 9900 Fax: +61 2 8233 9966 Australia • Asia • Middle East info@urbis.com.au www.urbis.com.au Urbis Pty Ltd ABN 50 105 256 228 Reg Arch N° 7061 Land Arch N°: 089