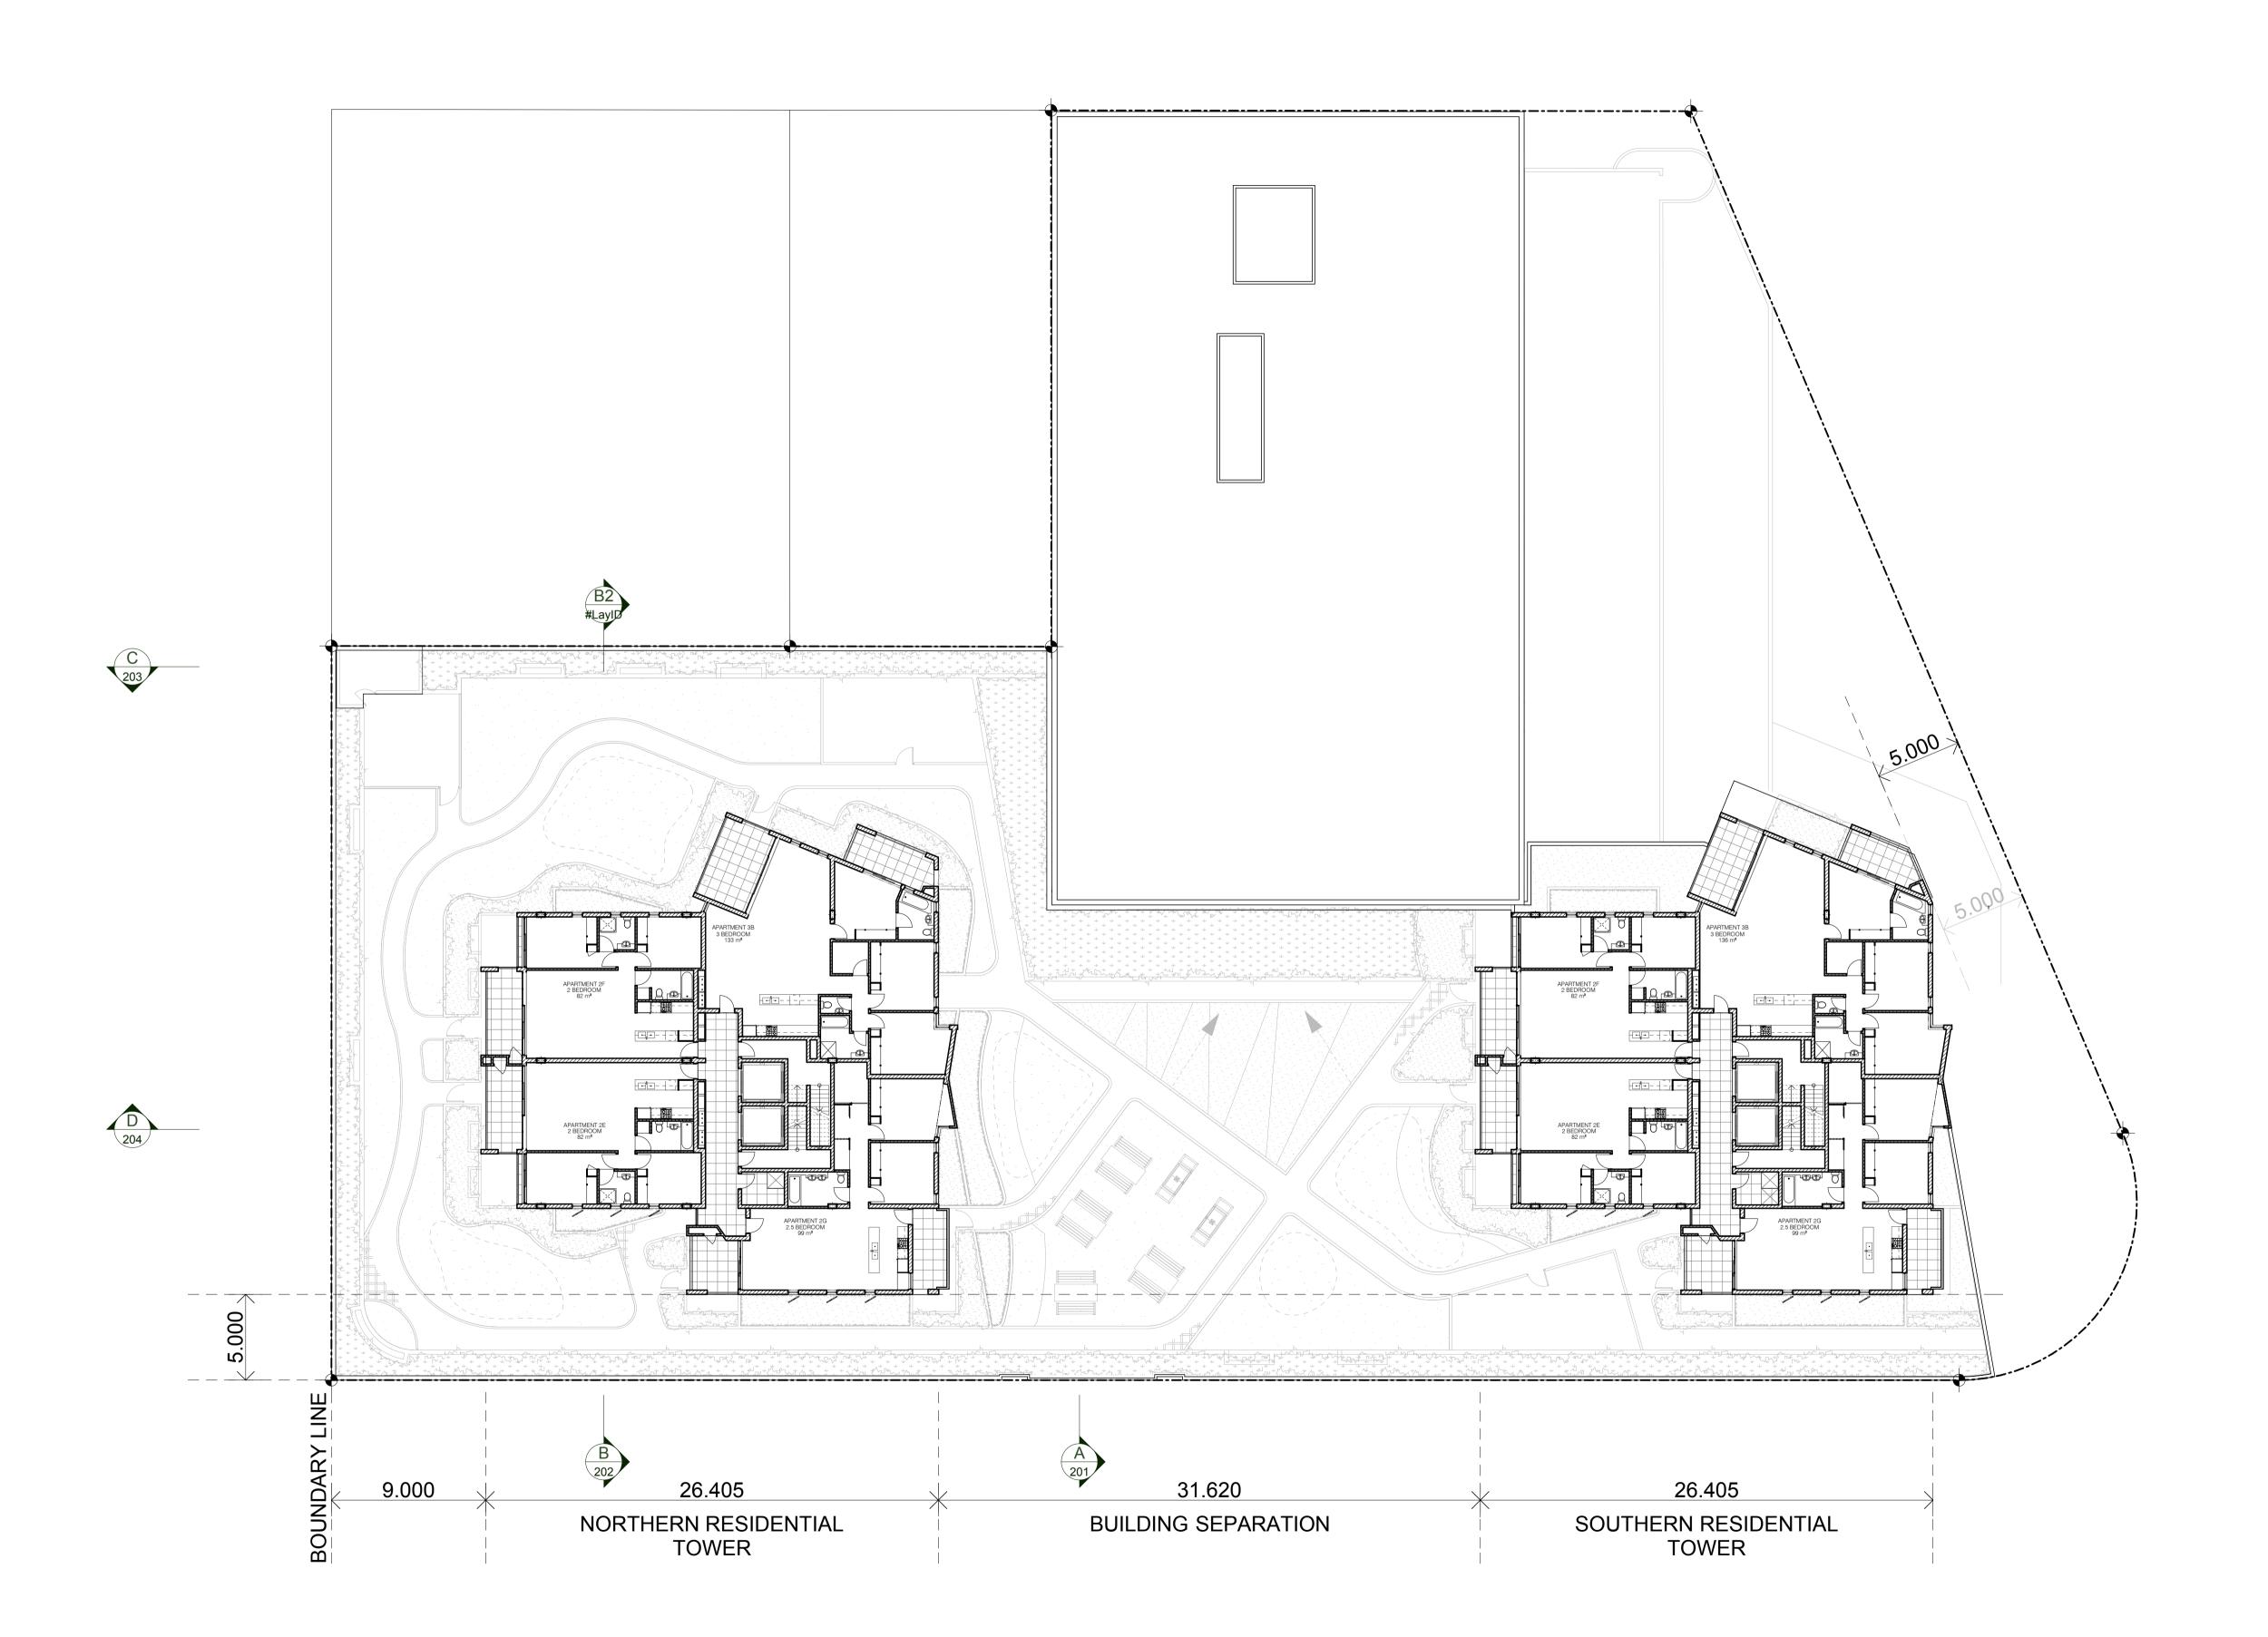

consultants

THE CHASE CENTRE MANAGEMENT

ALTERATIONS AND ADDITIONS TO 49-61 SPENCER STREET LOT 1 / DP 730010 49-61 SPENCER STREET FAIRFIELD NSW 2165

TYPICAL LOWER RESIDENTIAL LEXELS NORTH AND SOUTH TOWER

DA 107 20/06/2011 1:200 on A1