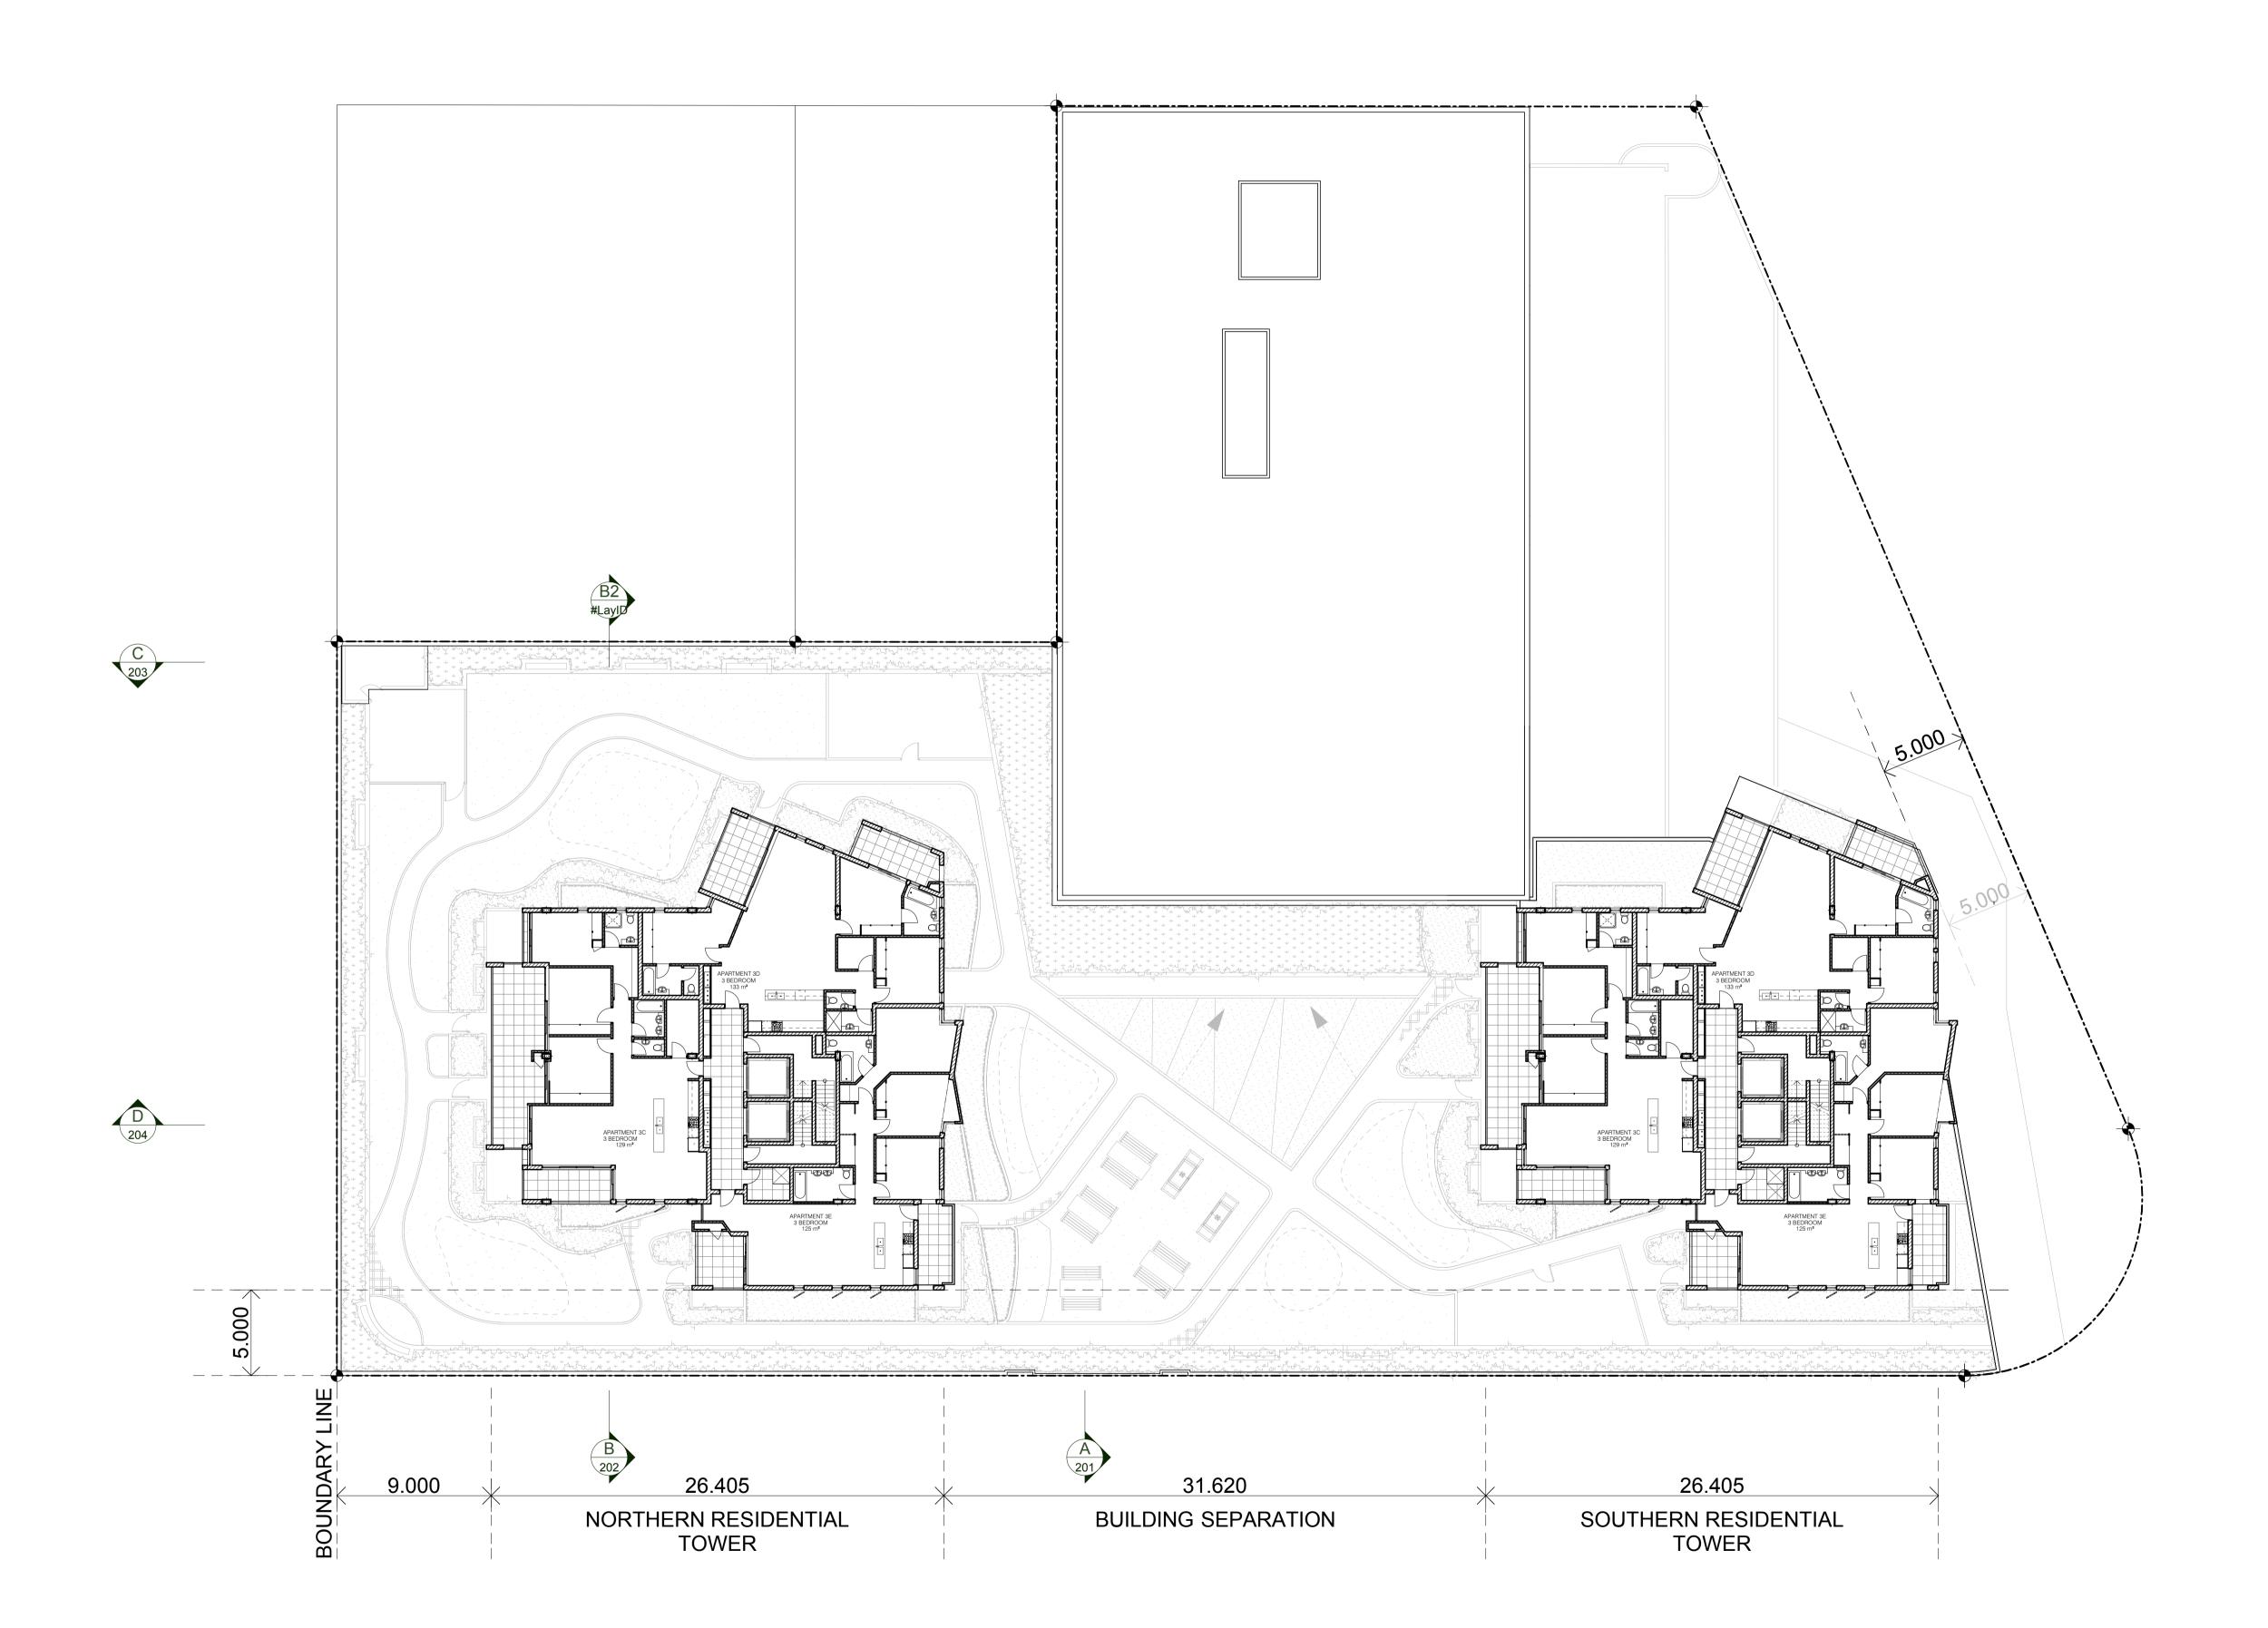

consultants

THE CHASE CENTRE MANAGEMENT

ALTERATIONS AND ADDITIONS TO 49-61 SPENCER STREET LOT 1 / DP 730010 49-61 SPENCER STREET FAIRFIELD NSW 2165

TYPICAL UPPER RESIDENTIAL LEMELS NORTH AND SOUTH TOWER

| project nº    | drawing no | revision | date        |
|---------------|------------|----------|-------------|
| SD1044        | DA 108     | Р        | 20/06/2011  |
| director / ad | drawn      | checked  | scale       |
| RD            | CM         |          | 1:200 on A1 |
|               |            |          |             |