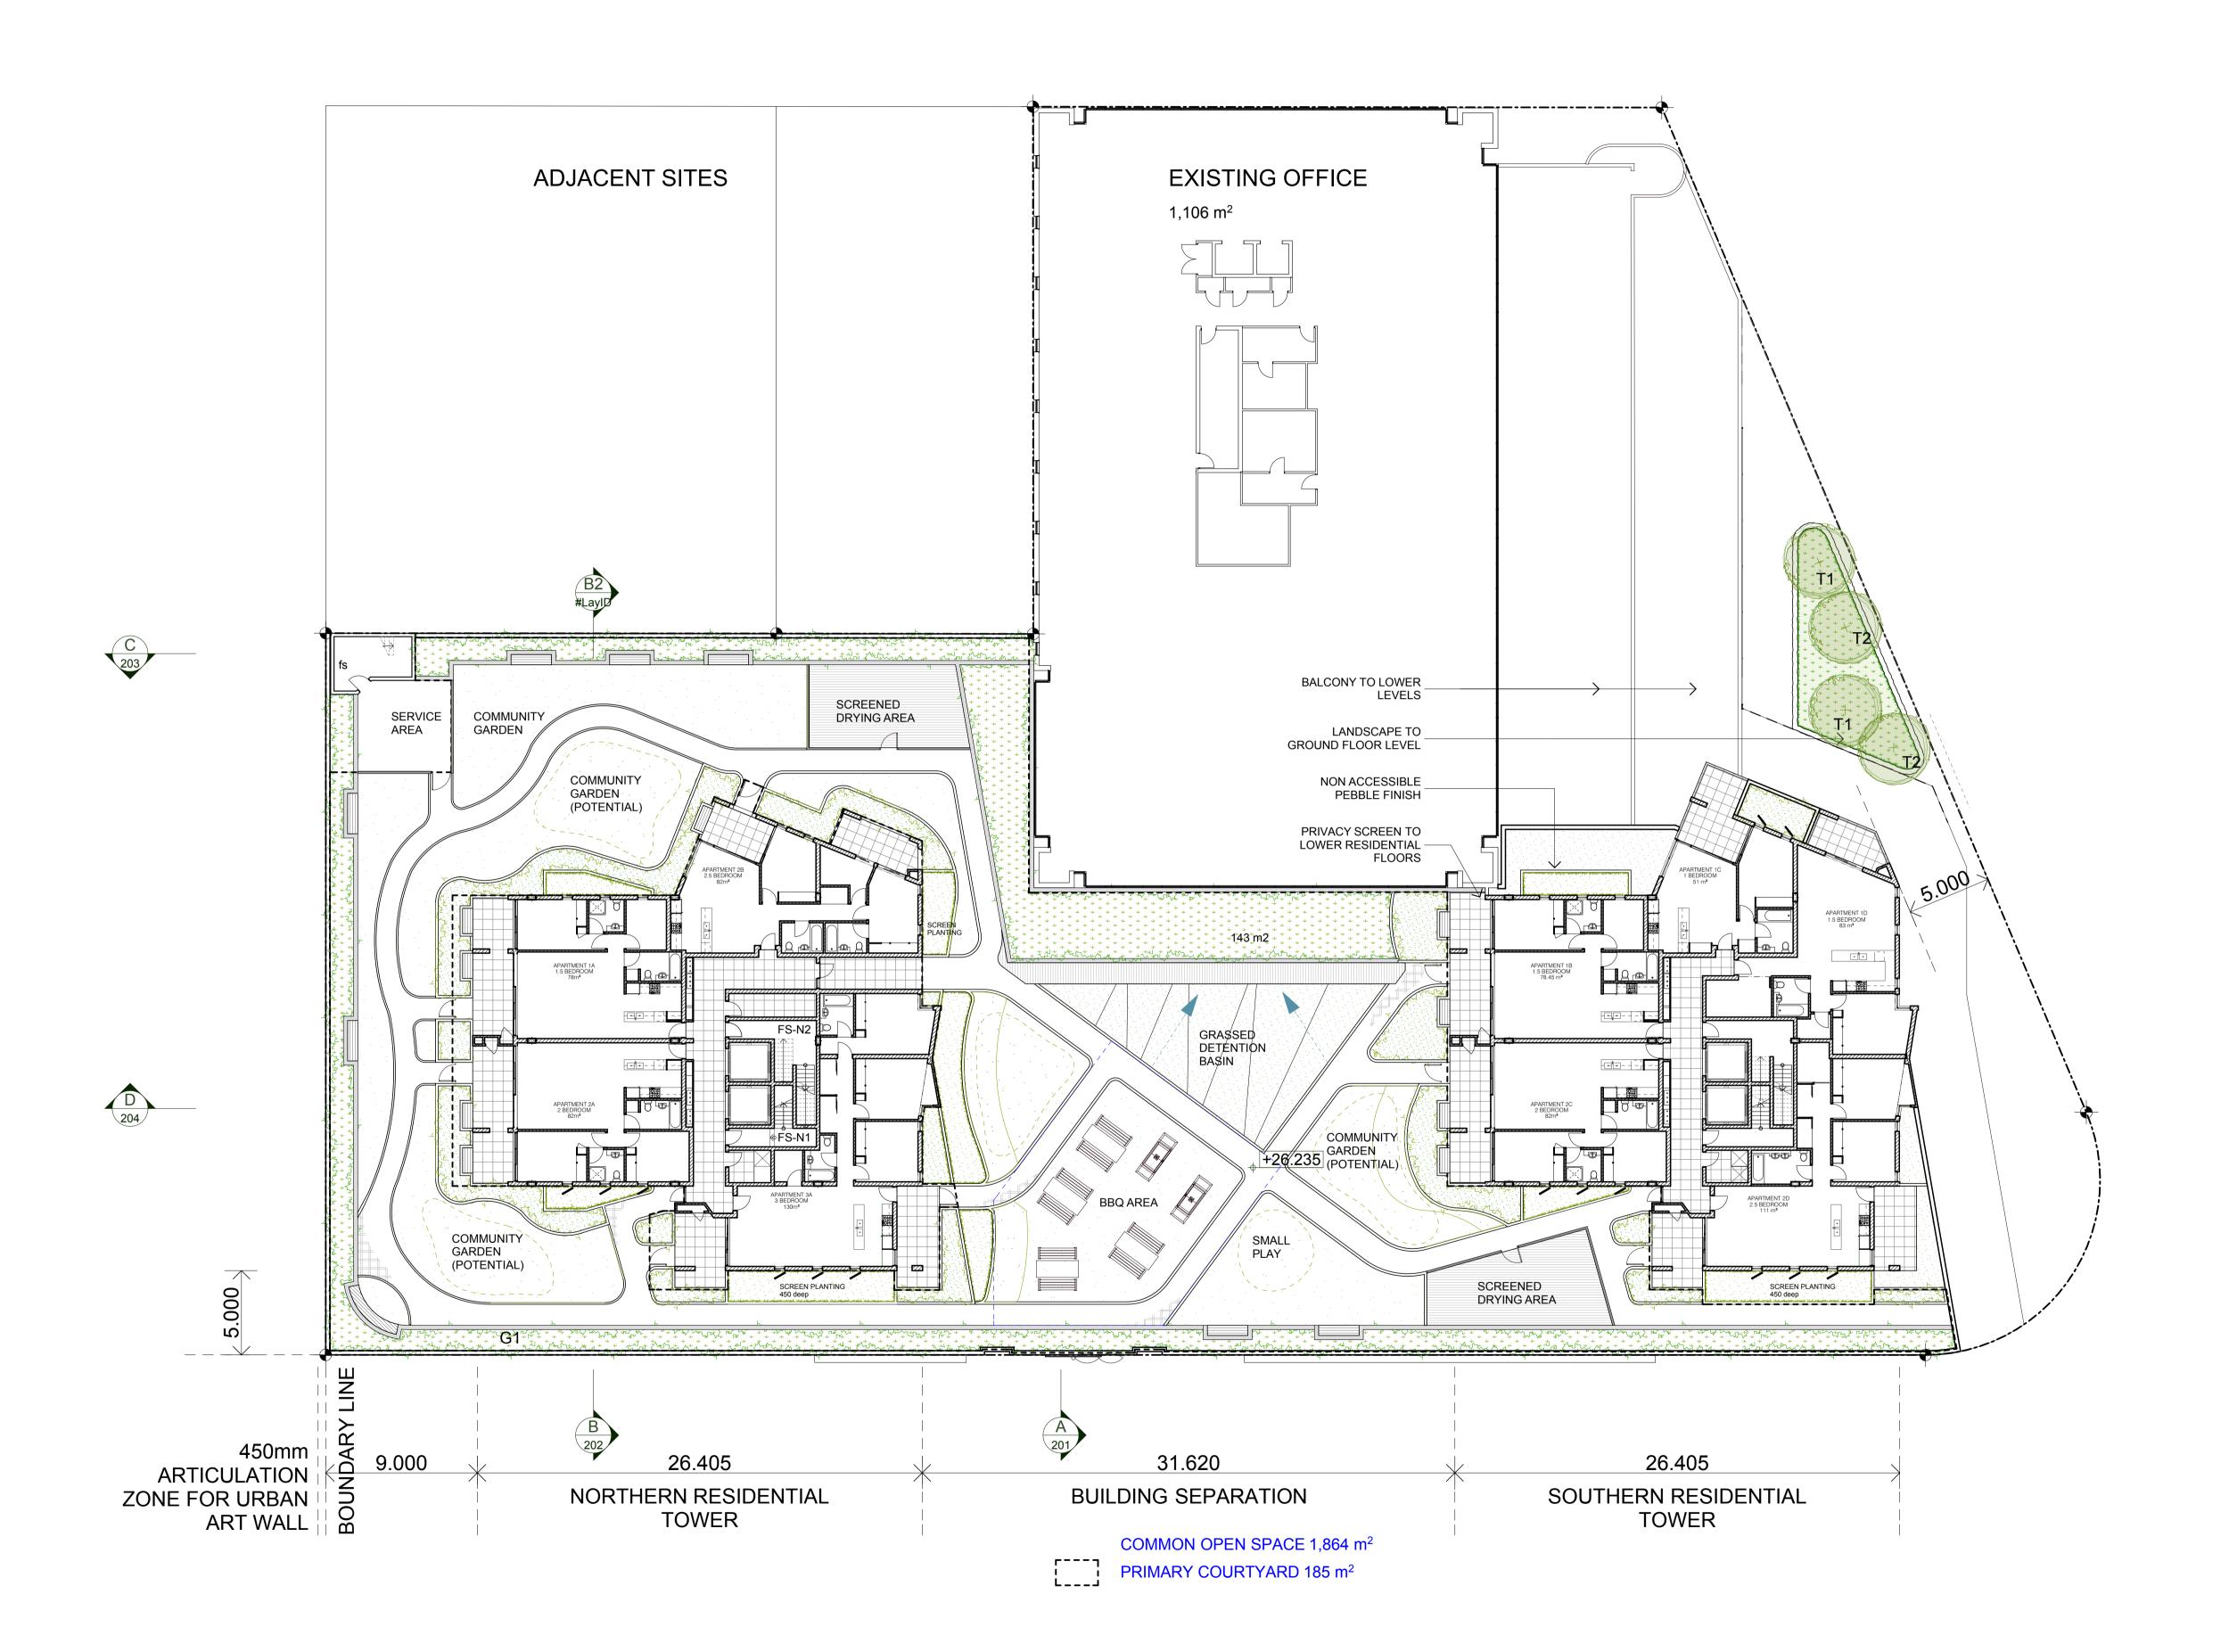

his drawing. Figured dimensions are approximates. Accurate dimensions may be required to be surveyed at a later date if or as required to clarify certain aspects of this drawing. Copyright of this drawing and the designs executed remain vested in Urbis Pty Ltd. This drawing or parts thereof may not be reproduced for any purpose without the consent of Urbis Pty Ltd

consultants

THE CHASE CENTRE MANAGEMENT

ALTERATIONS AND ADDITIONS TO 49-61 SPENCER STREET LOT 1 / DP 730010 49-61 SPENCER STREET FAIRFIELD NSW 2165

drawing title

LEVEL 3 CARPARK PLAN



Sydney Office Level 21, 321 Kent Street Sydney NSW 2000 Tel: +61 2 8233 9900 Fax: +61 2 8233 9966 Australia • Asia • Middle East info@urbis.com.au www.urbis.com.au Urbis Pty Ltd ABN 50 105 256 228 Reg Arch N° 7061 Land Arch N°: 089



1:200





O 31.03.11 Final set for DA to Council

01.03.11 Final set for DA issue to consultants N 22.02.11 Internal review and amendments

M 15.02.11 Review of set, Amendments of drawings plan set, issued to consultanst
Amendments of drawings set to Site Specific DCP Setbacks issued to all
Cons.

K 26.11.10 Elevations and Section to new Levels, apartment numbers issued to BASIX J 19.11.10 Levels amended - Plans Sections isued to consultants

I 5.11.10 Option to move North Tower, Childcare added to 1st level (option)

H 29.10.10 Commercial amended - Plans G 20.10.10 preliminary DA set

F 05.10.10 amendments to typical residential, blades deleted to east, Firestairs on podium

E 01.10.10 notes on elevations, ISSUE - for consultant & client review D 29.09.10 revise upper penthouse to v2

C 01.09.1