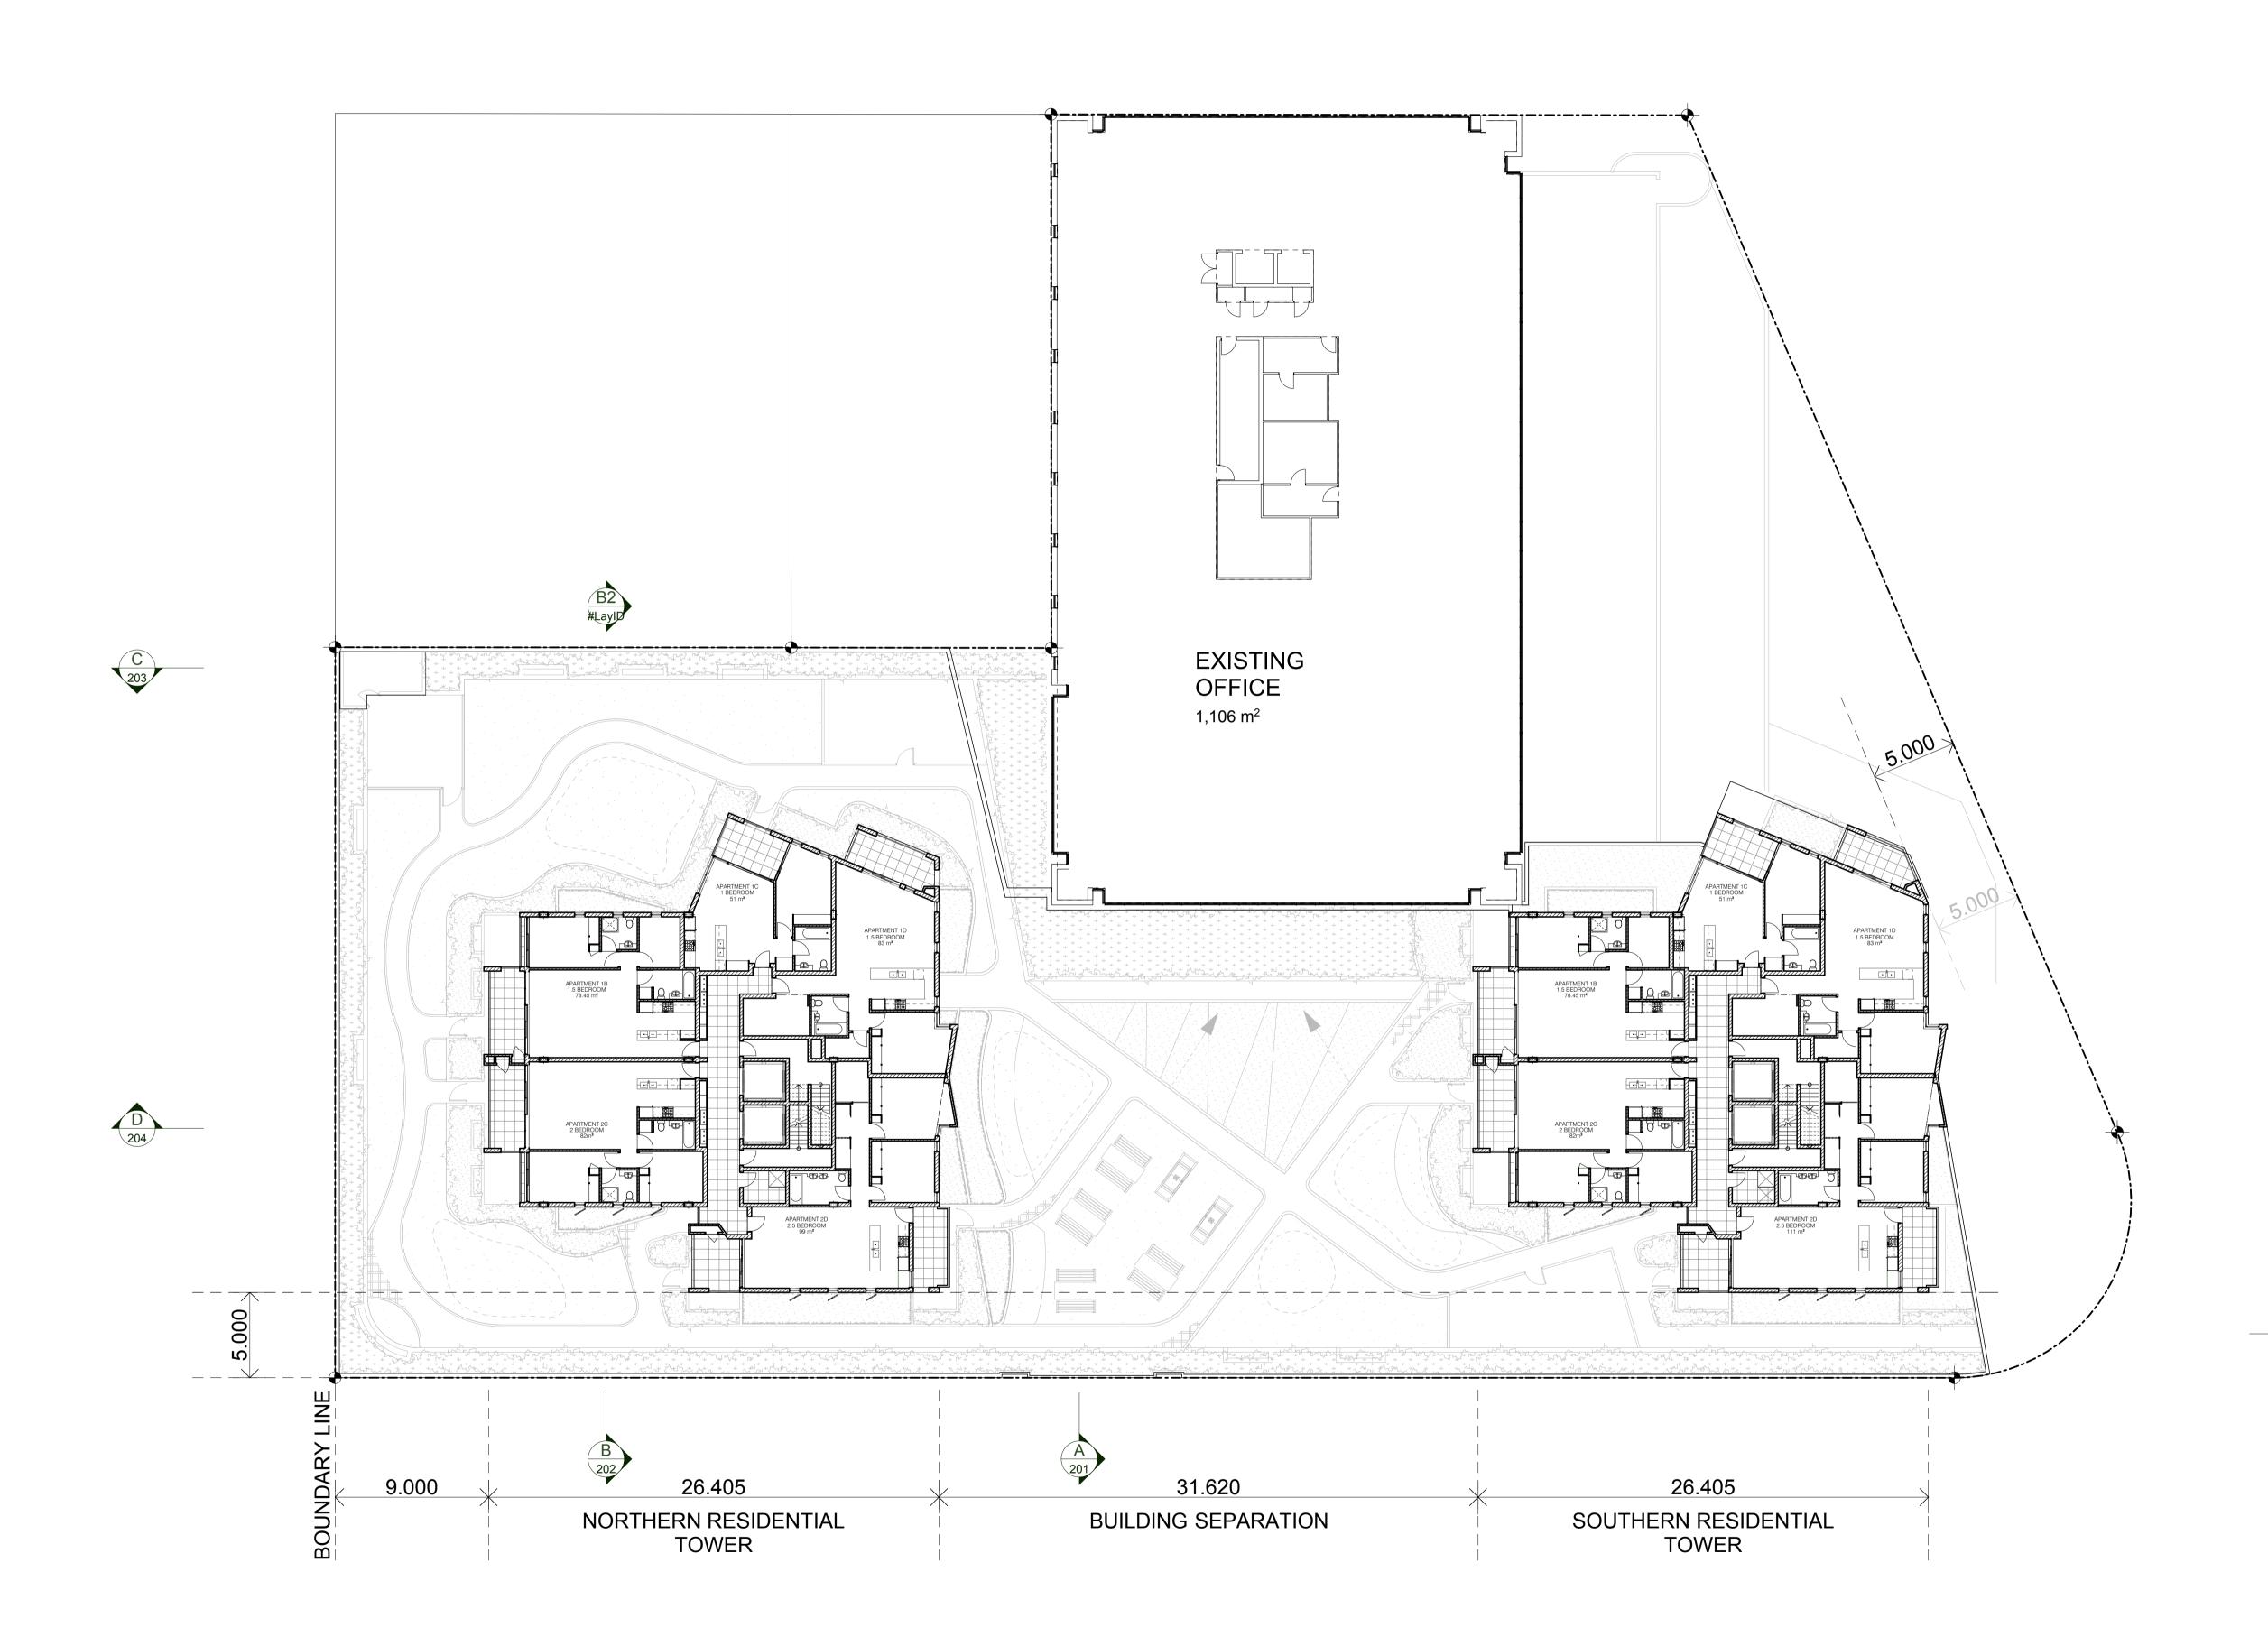

ximates. Accurate dimensions may be required to be surveyed at a later date if or as required to clarify certain aspects of this drawing. Copyright of this drawing and the designs executed remain vested in Urbis Pty Ltd. This drawing or parts thereof may not be reproduced for any purpose without the consent of Urbis Pty Ltd

consultants

THE CHASE CENTRE MANAGEMENT

ALTERATIONS AND ADDITIONS TO 49-61 SPENCER STREET LOT 1 / DP 730010 49-61 SPENCER STREET

FAIRFIELD NSW 2165

LEVEL 4 PODIUM ROOF & LANDSEAPE PLAN

| project no    | drawing no | revision | date        |
|---------------|------------|----------|-------------|
| SD1044        | DA 106     | Р        | 20/06/2011  |
| director / ad | drawn      | checked  | scale       |
| RD            | CM         |          | 1:200 on A1 |







O 31.03.11 Final set for DA to Council 01.03.11 Final set for DA issue to consultants

N 22.02.11 Internal review and amendments

M 15.02.11 Review of set, Amendments of drawings plan set, issued to consultanst
L 11.02.11 Amendments of drawings set to Site Specific DCP Setbacks issued to all

K 26.11.10 Elevations and Section to new Levels, apartment numbers issued to BASIX

J 19.11.10 Levels amended - Plans Sections isued to consultants I 5.11.10 Option to move North Tower, Childcare added to 1st level (option)

H 29.10.10 Commercial amended - Plans

G 20.10.10 preliminary DA set amendments to typical residential, blades deleted to east, Firestairs on podium notes on elevations, ISSUE - for consultant & client review

D 29.09.10 revise upper penthouse to v2 C 01.09.10 revise elevation